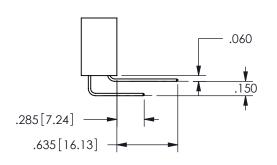

SECTION A-A

| .330[8.38]<br>CARD SLOT | .160[4.06]<br>POINT OF<br>CONTACT |
|-------------------------|-----------------------------------|
| .370[9.4]               |                                   |