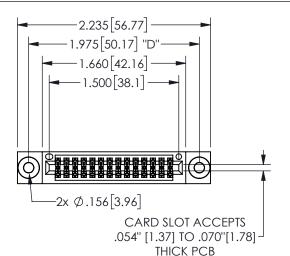

## Contact Dimensions: 541-Wire Wrap .025 Sq.(0.64 Sq.) - Tail LG=.750(19.05) .100 (2.54) Contact Spacing x .200 (5.08) Row Spacing

345/395 SERIES CARD EDGE CONNECTOR PART NUMBER: 345-028-541-803

EDNC

EDAC INC TORONTO, ONTARIO CANADA

YOUR CONNECTION TO QUALITY & SERVICE WI

THESE DRAWINGS AND SPECIFICATIONS ARE THE PROPERTY OF EDAC INC.,AND SHALL NOT BE REPRODUCED,OR COPIED OR USED AS THE BASIS FOR THE MANUFACTURE OR SALE OF APPARATUS WITHOUT WRITTEN PERMISSION.