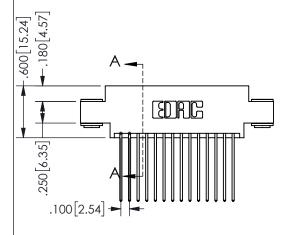

ISSUE NUMBER ORIGINAL

1

**Contact Code 558** 

Contact Code 559

Contact Code 560

INSULATOR MATERIAL: THERMOPLASTIC POLYESTER, UL 94V-0

DAP MATERIAL AVAILABLE UPON REQUEST

CONTACT MATERIAL; COPPER ALLOY CONTACT PLATING: GOLD ON THE MATING AREA, TIN PLATING ON THE CONTACT TAILS, NICKEL UNDERPLATE

345/395 SERIES CARD EDGE CONNECTOR CONTACT CODE 555,556,558,559,560 DIMENSIONS

YOUR CONNECTION TO QUALITY & SERVICE

**EDAC INC** TORONTO, ONTARIO CANADA

THESE DRAWINGS AND SPECIFICATIONS ARE THE PROPERTY OF EDAC INC.,AND SHALL NOT BE REPRODUCED, OR COPIED OR USED AS THE BASIS FOR THE MANUFACTURE OR SALE OF APPARATUS WITHOUT WRITTEN PERMISSION.