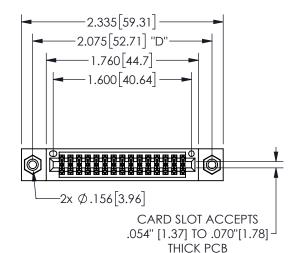

## <u>Contact Dimensions:</u> 540-Wire Wrap .025 Sq.(0.64 Sq.) - Tail LG=.560(14.22) .100 (2.54) Contact Spacing x .200 (5.08) Row Spacing

345/395 SERIES CARD EDGE CONNECTOR PART NUMBER: 345-030-540-808