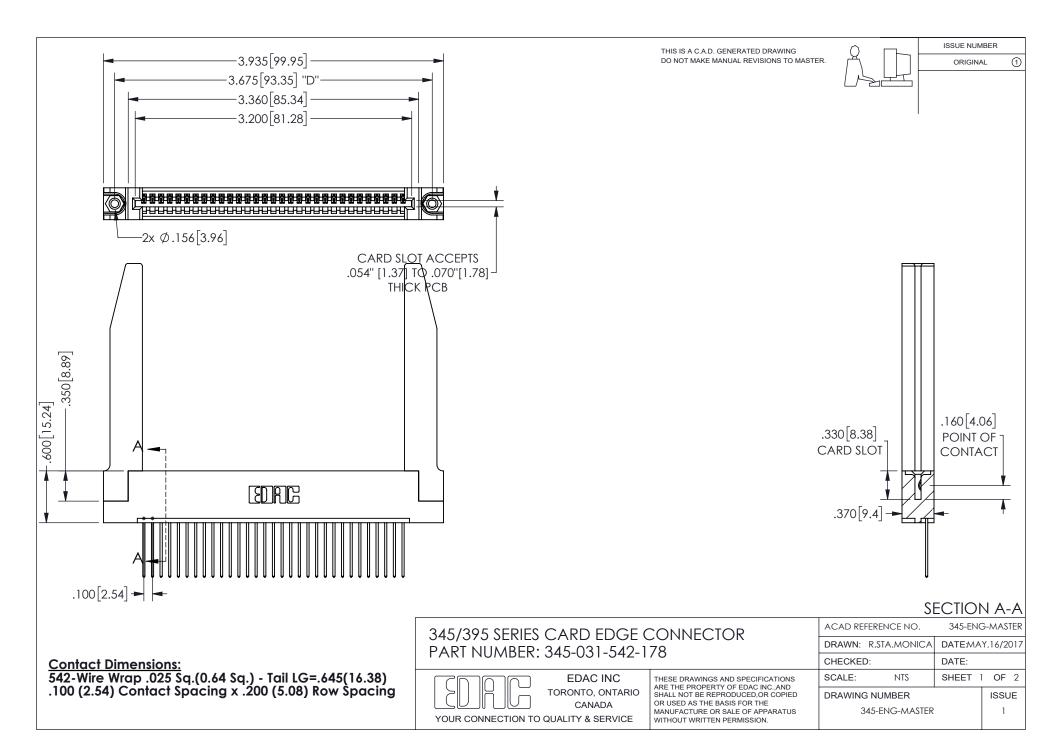

ISSUE NUMBER ORIGINAL

1

**Contact Code 558** 

Contact Code 559

Contact Code 560

INSULATOR MATERIAL: THERMOPLASTIC POLYESTER, UL 94V-0 DAP MATERIAL AVAILABLE UPON REQUEST

CONTACT MATERIAL; COPPER ALLOY

CONTACT PLATING: GOLD ON THE MATING AREA, TIN PLATING ON THE CONTACT TAILS, NICKEL UNDERPLATE

## 345/395 SERIES CARD EDGE CONNECTOR CONTACT CODE 555,556,558,559,560 DIMENSIONS

YOUR CONNECTION TO QUALITY & SERVICE

**EDAC INC** TORONTO, ONTARIO CANADA

THESE DRAWINGS AND SPECIFICATIONS ARE THE PROPERTY OF EDAC INC.,AND SHALL NOT BE REPRODUCED, OR COPIED OR USED AS THE BASIS FOR THE MANUFACTURE OR SALE OF APPARATUS WITHOUT WRITTEN PERMISSION.