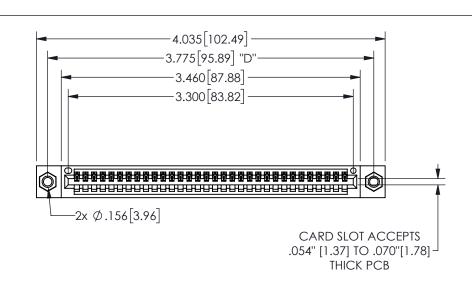

## 345/395 SERIES CARD EDGE CONNECTOR PART NUMBER: 345-032-544-607

YOUR CONNECTION TO QUALITY & SERVICE

**EDAC INC** TORONTO, ONTARIO CANADA

THESE DRAWINGS AND SPECIFICATIONS ARE THE PROPERTY OF EDAC INC.,AND SHALL NOT BE REPRODUCED, OR COPIED OR USED AS THE BASIS FOR THE MANUFACTURE OR SALE OF APPARATUS WITHOUT WRITTEN PERMISSION.