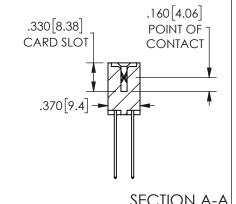

ORIGINAL 1

ISSUE NUMBER

**Contact Code 558** 

Contact Code 559

Contact Code 560

- INSULATOR MATERIAL: THERMOPLASTIC POLYESTER, UL 94V-0 DAP MATERIAL AVAILABLE UPON REQUEST
- CONTACT MATERIAL; COPPER ALLOY

CONTACT PLATING: GOLD ON THE MATING AREA, TIN PLATING ON THE CONTACT TAILS, NICKEL UNDERPLATE

345/395 SERIES CARD EDGE CONNECTOR CONTACT CODE 555,556,558,559,560 DIMENSIONS

YOUR CONNECTION TO QUALITY & SERVICE

**EDAC INC** TORONTO, ONTARIO CANADA

THESE DRAWINGS AND SPECIFICATIONS ARE THE PROPERTY OF EDAC INC.,AND SHALL NOT BE REPRODUCED, OR COPIED OR USED AS THE BASIS FOR THE MANUFACTURE OR SALE OF APPARATUS WITHOUT WRITTEN PERMISSION.

| ACAD REFERENCE NO.  | 345-ENG-MASTER   |
|---------------------|------------------|
| DRAWN: R.STA.MONICA | DATE:MAY.16/2017 |
| CHECKED:            | DATE:            |
| SCALE: 1:1          | SHEET 2 OF 2     |
| DRAWING NUMBER      | ISSUE            |
| 345-ENG-MASTER      | 1                |