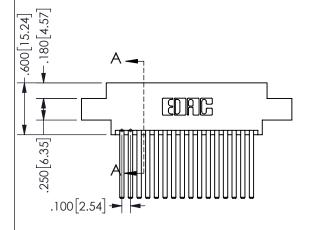

THIS IS A C.A.D. GENERATED DRAWING DO NOT MAKE MANUAL REVISIONS TO MASTER.

ISSUE NUMBER

ORIGINAL

1

<u>Contact Dimensions:</u> 544-Wire Wrap .050x.025(1.27x0.64) - Tail LG=.750(19.05)

.100 (2.54) Contact Spacing x .200 (5.08) Row Spacing

ORIGINAL 1

ISSUE NUMBER

**Contact Code 558** 

Contact Code 559

Contact Code 560

- INSULATOR MATERIAL: THERMOPLASTIC POLYESTER, UL 94V-0 DAP MATERIAL AVAILABLE UPON REQUEST
- CONTACT MATERIAL; COPPER ALLOY

CONTACT PLATING: GOLD ON THE MATING AREA, TIN PLATING ON THE CONTACT TAILS, NICKEL UNDERPLATE

345/395 SERIES CARD EDGE CONNECTOR CONTACT CODE 555,556,558,559,560 DIMENSIONS

YOUR CONNECTION TO QUALITY & SERVICE

**EDAC INC** TORONTO, ONTARIO CANADA

THESE DRAWINGS AND SPECIFICATIONS ARE THE PROPERTY OF EDAC INC.,AND SHALL NOT BE REPRODUCED, OR COPIED OR USED AS THE BASIS FOR THE MANUFACTURE OR SALE OF APPARATUS WITHOUT WRITTEN PERMISSION.