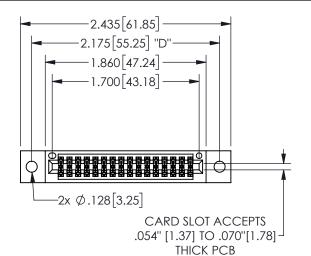

## 345/395 SERIES CARD EDGE CONNECTOR PART NUMBER: 345-032-544-802

YOUR CONNECTION TO QUALITY & SERVICE

**EDAC INC** TORONTO, ONTARIO CANADA

THESE DRAWINGS AND SPECIFICATIONS ARE THE PROPERTY OF EDAC INC.,AND SHALL NOT BE REPRODUCED, OR COPIED OR USED AS THE BASIS FOR THE MANUFACTURE OR SALE OF APPARATUS WITHOUT WRITTEN PERMISSION.

|  | 3LC11O147171        |                  |          |  |  |
|--|---------------------|------------------|----------|--|--|
|  | ACAD REFERENCE NO.  | 345-ENC          | 9-MASTER |  |  |
|  | DRAWN: R.STA.MONICA | DATE:MAY.16/2017 |          |  |  |
|  | CHECKED:            | DATE:            |          |  |  |
|  | SCALE: NTS          | SHEET 1          | OF 2     |  |  |
|  | DRAWING NUMBER      |                  | ISSUE    |  |  |
|  | 345-ENG-MASTER      |                  | 1        |  |  |
|  |                     |                  |          |  |  |