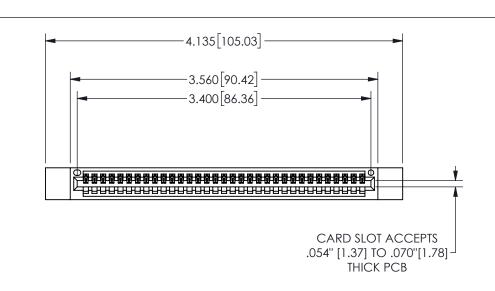

## 345/395 SERIES CARD EDGE CONNECTOR PART NUMBER: 345-033-544-612

<u>Contact Dimensions:</u> 544-Wire Wrap .050x.025(1.27x0.64) - Tail LG=.750(19.05)

.100 (2.54) Contact Spacing x .200 (5.08) Row Spacing

## 345/395 SERIES CARD EDGE CONNECTOR CONTACT CODE 555,556,558,559,560 DIMENSIONS

YOUR CONNECTION TO QUALITY & SERVICE

**EDAC INC** TORONTO, ONTARIO CANADA

THESE DRAWINGS AND SPECIFICATIONS ARE THE PROPERTY OF EDAC INC.,AND SHALL NOT BE REPRODUCED, OR COPIED OR USED AS THE BASIS FOR THE MANUFACTURE OR SALE OF APPARATUS WITHOUT WRITTEN PERMISSION.