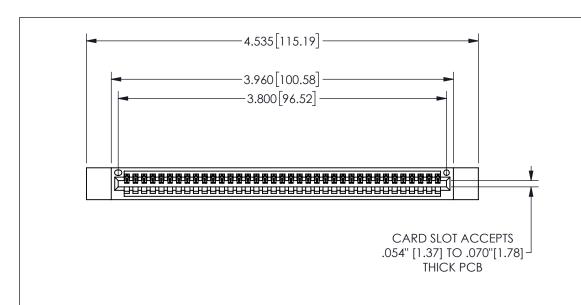

345/395 SERIES CARD EDGE CONNECTOR PART NUMBER: 345-037-542-412

YOUR CONNECTION TO QUALITY & SERVICE

**EDAC INC** TORONTO, ONTARIO CANADA

THESE DRAWINGS AND SPECIFICATIONS ARE THE PROPERTY OF EDAC INC.,AND SHALL NOT BE REPRODUCED, OR COPIED OR USED AS THE BASIS FOR THE MANUFACTURE OR SALE OF APPARATUS WITHOUT WRITTEN PERMISSION.