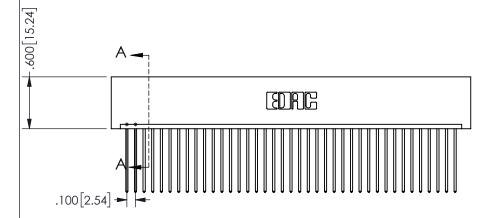

THIS IS A C.A.D. GENERATED DRAWING DO NOT MAKE MANUAL REVISIONS TO MASTER.

ISSUE NUMBER

ORIGINAL

1

CARD SLOT ACCEPTS .054" [1.37] TO .070"[1.78]-THICK PCB

<u>Contact Dimensions:</u>
541-Wire Wrap .025 Sq.(0.64 Sq.) - Tail LG=.750(19.05)
.100 (2.54) Contact Spacing x .200 (5.08) Row Spacing

345/395 SERIES CARD EDGE CONNECTOR PART NUMBER: 345-039-541-101

YOUR CONNECTION TO QUALITY & SERVICE

**EDAC INC** TORONTO, ONTARIO CANADA

THESE DRAWINGS AND SPECIFICATIONS ARE THE PROPERTY OF EDAC INC.,AND SHALL NOT BE REPRODUCED, OR COPIED OR USED AS THE BASIS FOR THE MANUFACTURE OR SALE OF APPARATUS WITHOUT WRITTEN PERMISSION.