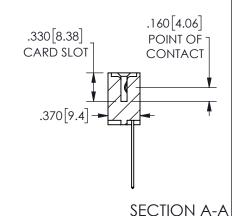

ISSUE NUMBER ORIGINAL

1

**Contact Code 558** 

Contact Code 559

**Contact Code 560** 

INSULATOR MATERIAL: THERMOPLASTIC POLYESTER, UL 94V-0 DAP MATERIAL AVAILABLE UPON REQUEST

CONTACT MATERIAL; COPPER ALLOY

CONTACT PLATING: GOLD ON THE MATING AREA, TIN PLATING ON THE CONTACT TAILS, NICKEL UNDERPLATE

## 345/395 SERIES CARD EDGE CONNECTOR CONTACT CODE 555,556,558,559,560 DIMENSIONS

YOUR CONNECTION TO QUALITY & SERVICE

**EDAC INC** TORONTO, ONTARIO CANADA

THESE DRAWINGS AND SPECIFICATIONS ARE THE PROPERTY OF EDAC INC.,AND SHALL NOT BE REPRODUCED, OR COPIED OR USED AS THE BASIS FOR THE MANUFACTURE OR SALE OF APPARATUS WITHOUT WRITTEN PERMISSION.