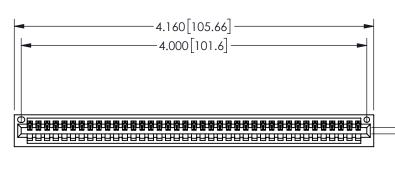

THIS IS A C.A.D. GENERATED DRAWING DO NOT MAKE MANUAL REVISIONS TO MASTER.

ISSUE NUMBER

ORIGINAL

1

CARD SLOT ACCEPTS .054" [1.37] TO .070"[1.78]-THICK PCB

<u>Contact Dimensions:</u>
541-Wire Wrap .025 Sq.(0.64 Sq.) - Tail LG=.750(19.05)
.100 (2.54) Contact Spacing x .200 (5.08) Row Spacing

345/395 SERIES CARD EDGE CONNECTOR PART NUMBER: 345-039-541-101

YOUR CONNECTION TO QUALITY & SERVICE

**EDAC INC** TORONTO, ONTARIO CANADA

THESE DRAWINGS AND SPECIFICATIONS ARE THE PROPERTY OF EDAC INC.,AND SHALL NOT BE REPRODUCED, OR COPIED OR USED AS THE BASIS FOR THE MANUFACTURE OR SALE OF APPARATUS WITHOUT WRITTEN PERMISSION.