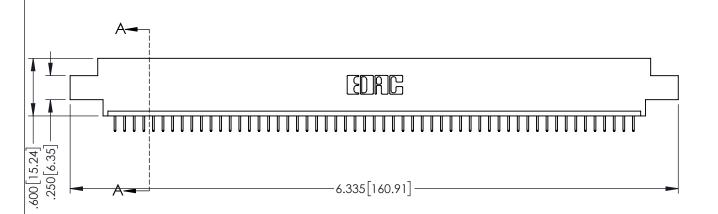

ORIGINAL

1

- INSULATOR MATERIAL: THERMOPLASTIC PBT BLACK, UL 94V-0
- CONTACT MATERIAL; COPPER TIN ALLOY
   CONTACT PLATING: GOLD ON THE MATING AREA, TIN PLATING ON THE CONTACT TAILS, NICKEL UNDERPLATE

| 345/395 SERIES CARD EDGE CONNECTOR |
|------------------------------------|
| PART NUMBER: 345-055-524-608       |