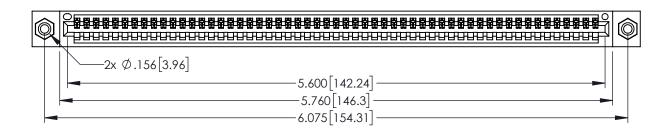

<u>Contact Dimensions:</u>
524-P.C. Tail .018 Sq.(0.46 Sq.) - Tail LG=.175(4.45)
.100 (2.54) Contact Spacing x .200 (5.08) Row Spacing

THIS IS A C.A.D. GENERATED DRAWING
DO NOT MAKE MANUAL REVISIONS TO MASTI

ORIGINAL

1

- INSULATOR MATERIAL: THERMOPLASTIC PBT BLACK, UL 94V-0
- CONTACT MATERIAL; COPPER TIN ALLOY
   CONTACT PLATING: GOLD ON THE MATING AREA, TIN PLATING ON THE CONTACT TAILS, NICKEL UNDERPLATE

| 345/395 SERIES CARD EDGE CONNECTOR |
|------------------------------------|
| PART NUMBER: 345-055-524-608       |