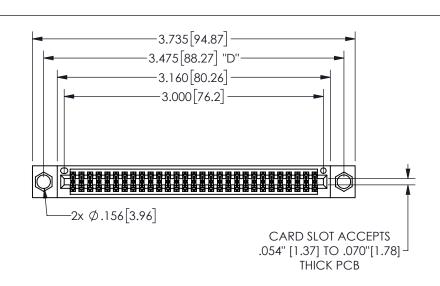

345/395 SERIES CARD EDGE CONNECTOR PART NUMBER: 345-058-541-204

YOUR CONNECTION TO QUALITY & SERVICE

**EDAC INC** TORONTO, ONTARIO CANADA

THESE DRAWINGS AND SPECIFICATIONS ARE THE PROPERTY OF EDAC INC.,AND SHALL NOT BE REPRODUCED, OR COPIED OR USED AS THE BASIS FOR THE MANUFACTURE OR SALE OF APPARATUS WITHOUT WRITTEN PERMISSION.

| ACAD REFERENCE NO.  |        | 345-ENG-MASTER  |       |
|---------------------|--------|-----------------|-------|
| DRAWN: R.STA.MONICA |        | DATEMAY.16/2017 |       |
| CHECKED:            |        | DATE:           |       |
| SCALE:              | NTS    | SHEET           | OF 2  |
| DRAWING             | NUMBER |                 | ISSUE |
| 345-ENG-MASTER      |        |                 | 1     |