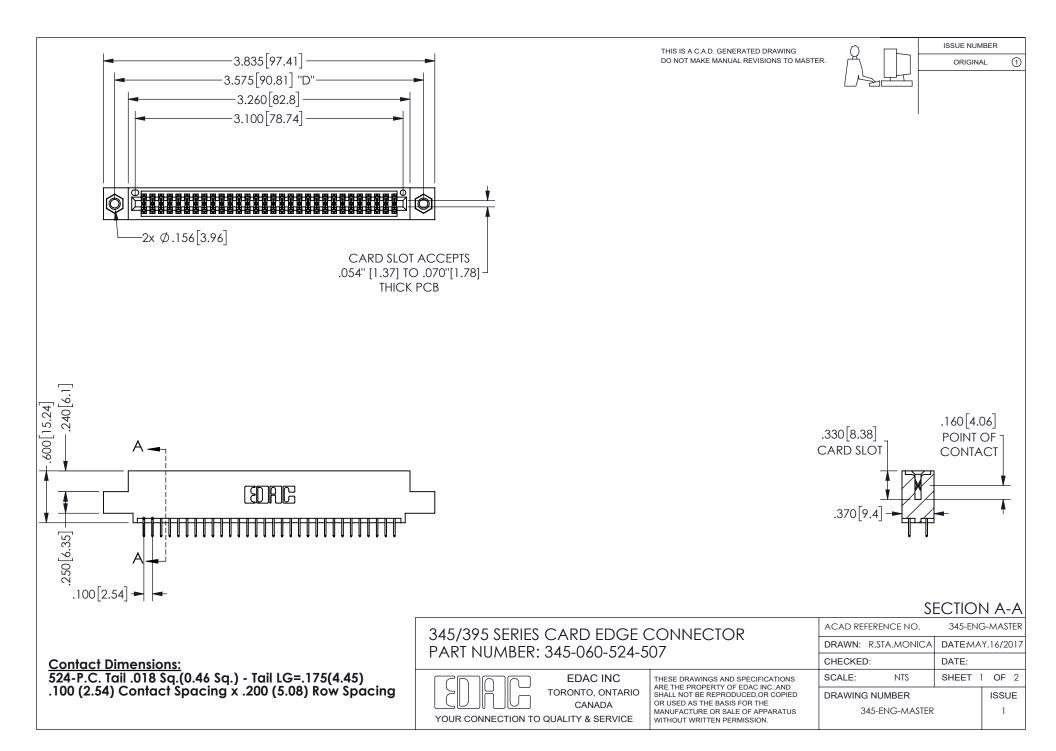

ISSUE NUMBER ORIGINAL

1

**Contact Code 558** 

Contact Code 559

Contact Code 560

INSULATOR MATERIAL: THERMOPLASTIC POLYESTER, UL 94V-0 DAP MATERIAL AVAILABLE UPON REQUEST

CONTACT MATERIAL; COPPER ALLOY

CONTACT PLATING: GOLD ON THE MATING AREA, TIN PLATING ON THE CONTACT TAILS, NICKEL UNDERPLATE

## 345/395 SERIES CARD EDGE CONNECTOR CONTACT CODE 555,556,558,559,560 DIMENSIONS

YOUR CONNECTION TO QUALITY & SERVICE

**EDAC INC** TORONTO, ONTARIO CANADA

THESE DRAWINGS AND SPECIFICATIONS ARE THE PROPERTY OF EDAC INC.,AND SHALL NOT BE REPRODUCED, OR COPIED OR USED AS THE BASIS FOR THE MANUFACTURE OR SALE OF APPARATUS WITHOUT WRITTEN PERMISSION.

| ACAD REFERENCE NO.  | 345-ENG-MASTER   |
|---------------------|------------------|
| DRAWN: R.STA.MONICA | DATE:MAY.16/2017 |
| CHECKED:            | DATE:            |
| SCALE: 1:1          | SHEET 2 OF 2     |
| DRAWING NUMBER      | ISSUE            |
| 345-ENG-MASTER      | 1                |