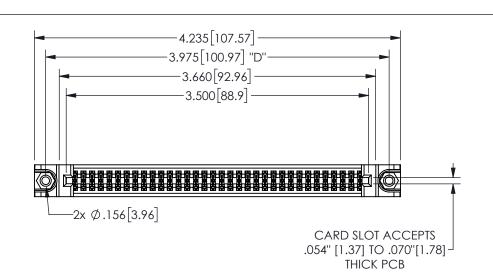

345/395 SERIES CARD EDGE CONNECTOR PART NUMBER: 345-068-542-288

YOUR CONNECTION TO QUALITY & SERVICE

**EDAC INC** TORONTO, ONTARIO CANADA

THESE DRAWINGS AND SPECIFICATIONS ARE THE PROPERTY OF EDAC INC.,AND SHALL NOT BE REPRODUCED,OR COPIED OR USED AS THE BASIS FOR THE MANUFACTURE OR SALE OF APPARATUS WITHOUT WRITTEN PERMISSION.