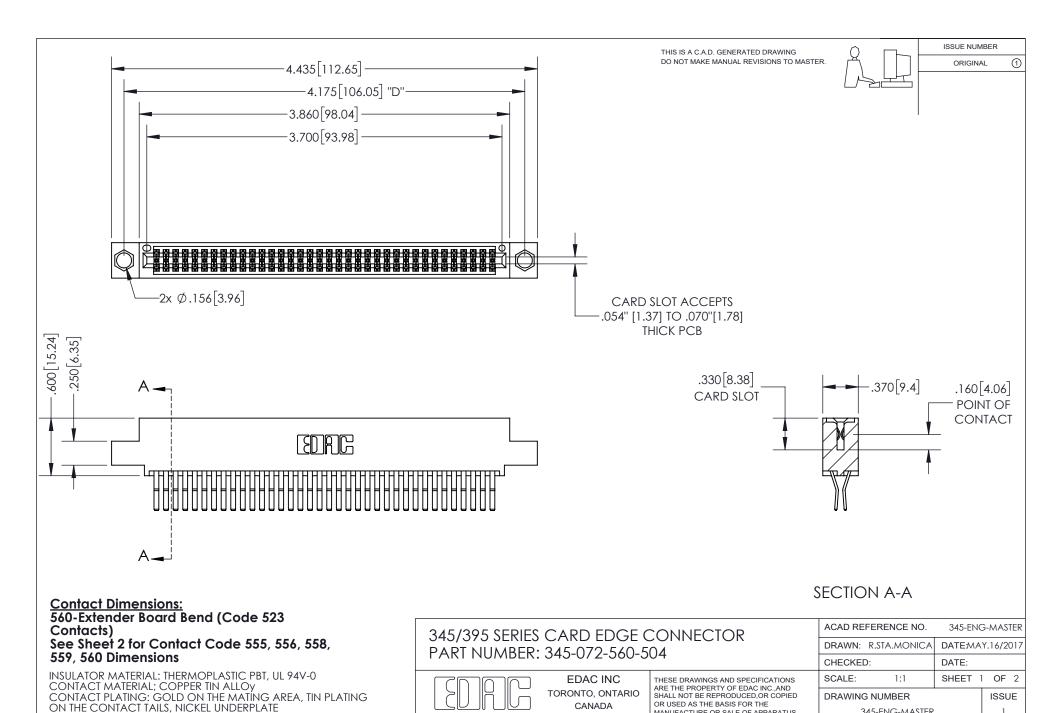

## 345/395 SERIES CARD EDGE CONNECTOR CONTACT CODE 555,556,558,559,560 DIMENSIONS

YOUR CONNECTION TO QUALITY & SERVICE

**EDAC INC** TORONTO, ONTARIO CANADA

THESE DRAWINGS AND SPECIFICATIONS ARE THE PROPERTY OF EDAC INC.,AND SHALL NOT BE REPRODUCED, OR COPIED OR USED AS THE BASIS FOR THE MANUFACTURE OR SALE OF APPARATUS WITHOUT WRITTEN PERMISSION.

YOUR CONNECTION TO QUALITY & SERVICE

345-ENG-MASTER

MANUFACTURE OR SALE OF APPARATUS

WITHOUT WRITTEN PERMISSION.

ISSUE NUMBER ORIGINAL

1

**Contact Code 558** 

Contact Code 559