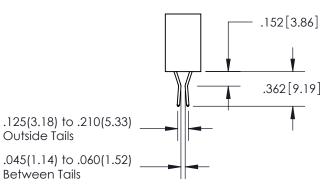

**Contact Code 560** 

- INSULATOR MATERIAL: THERMOPLASTIC POLYESTER, UL 94V-0
- DAP MATERIAL AVAILABLE UPON REQUEST
- CONTACT MATERIAL; COPPER ALLOY

CONTACT PLATING: GOLD ON THE MATING AREA, TIN PLATING ON THE CONTACT TAILS, NICKEL UNDERPLATE