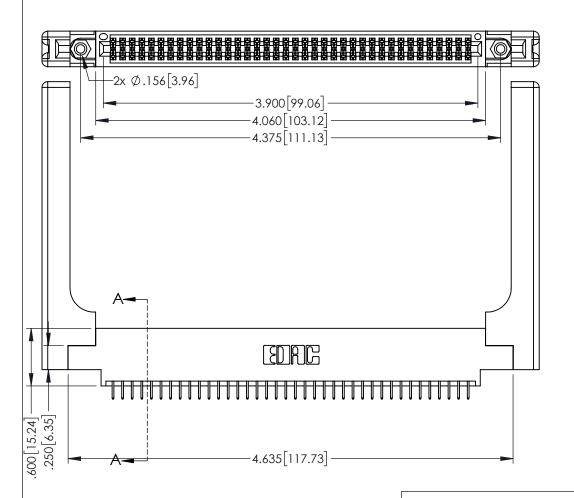

<u>Contact Dimensions:</u>
525-P.C. Tail .018 Sq.(0.46 Sq.) - Tail LG=.150(3.81)
.100 (2.54) Contact Spacing x .200 (5.08) Row Spacing

.160[4.06] POINT OF CONTACT **SECTION A-A** 

INSULATOR MATERIAL: THERMOPLASTIC PBT BLACK, UL 94V-0

CONTACT MATERIAL; COPPER TIN ALLOY CONTACT PLATING: GOLD ON THE MATING AREA, TIN PLATING ON THE CONTACT TAILS, NICKEL UNDERPLATE

345/395 SERIES CARD EDGE CONNECTOR PART NUMBER: 345-076-525-858

| ACAD REFERENCE NO. 345-ENG-MASTER |                 |           |  |
|-----------------------------------|-----------------|-----------|--|
| DRAWN: R.STA.MONICA               | DATE: <b>MA</b> | Y.16/2017 |  |
| CHECKED:                          | DATE:           |           |  |
| SCALE: 1:1                        | SHEET 1         | OF 2      |  |
| DRAWING NUMBER                    |                 | ISSUE     |  |
| 345-ENG-MASTER                    |                 | 1         |  |