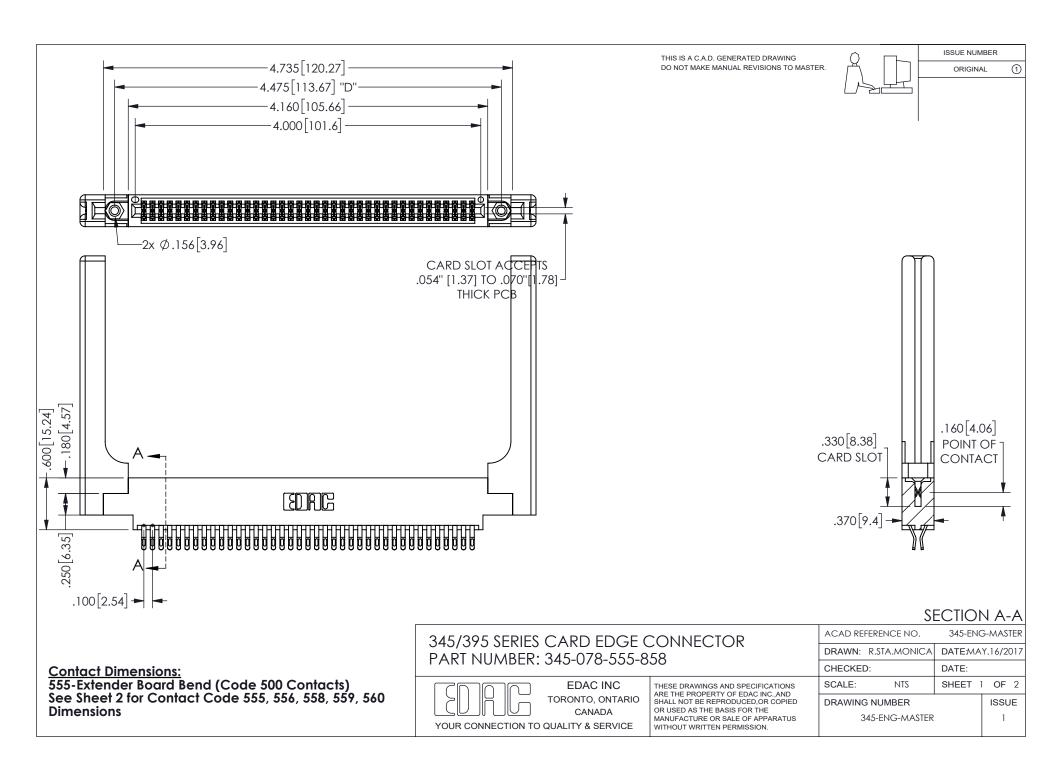

ISSUE NUMBER ORIGINAL

1









**Contact Code 558** 

Contact Code 559

Contact Code 560

INSULATOR MATERIAL: THERMOPLASTIC POLYESTER, UL 94V-0 DAP MATERIAL AVAILABLE UPON REQUEST

CONTACT MATERIAL; COPPER ALLOY

CONTACT PLATING: GOLD ON THE MATING AREA, TIN PLATING ON THE CONTACT TAILS, NICKEL UNDERPLATE

## 345/395 SERIES CARD EDGE CONNECTOR CONTACT CODE 555,556,558,559,560 DIMENSIONS

YOUR CONNECTION TO QUALITY & SERVICE

**EDAC INC** TORONTO, ONTARIO CANADA

THESE DRAWINGS AND SPECIFICATIONS ARE THE PROPERTY OF EDAC INC.,AND SHALL NOT BE REPRODUCED, OR COPIED OR USED AS THE BASIS FOR THE MANUFACTURE OR SALE OF APPARATUS WITHOUT WRITTEN PERMISSION.

| ACAD REFERENCE NO.  | 345-ENG-MASTER   |
|---------------------|------------------|
| DRAWN: R.STA.MONICA | DATE:MAY.16/2017 |
| C