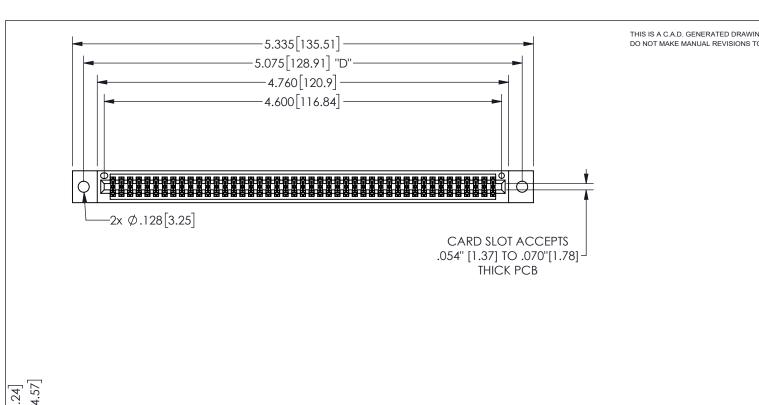

THIS IS A C.A.D. GENERATED DRAWING DO NOT MAKE MANUAL REVISIONS TO MASTER.

ISSUE NUMBER

ORIGINAL

1

.160[4.06] .330[8.38] POINT OF CARD SLOT CONTACT .370 [9.4]

## -.180[4.57] .600[15.24] .250[6.35] .100[2.54]

<u>Contact Dimensions:</u>
542-Wire Wrap .025 Sq.(0.64 Sq.) - Tail LG=.645(16.38)
.100 (2.54) Contact Spacing x .200 (5.08) Row Spacing

| 345/395 SERIES CARD EDGE CONNECTOR |
|------------------------------------|
| PART NUMBER: 345-090-542-802       |