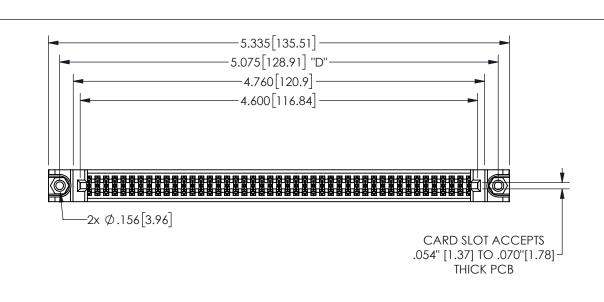

## 345/395 SERIES CARD EDGE CONNECTOR PART NUMBER: 345-090-544-588

YOUR CONNECTION TO QUALITY & SERVICE

**EDAC INC** TORONTO, ONTARIO CANADA

THESE DRAWINGS AND SPECIFICATIONS ARE THE PROPERTY OF EDAC INC.,AND SHALL NOT BE REPRODUCED,OR COPIED OR USED AS THE BASIS FOR THE MANUFACTURE OR SALE OF APPARATUS WITHOUT WRITTEN PERMISSION.