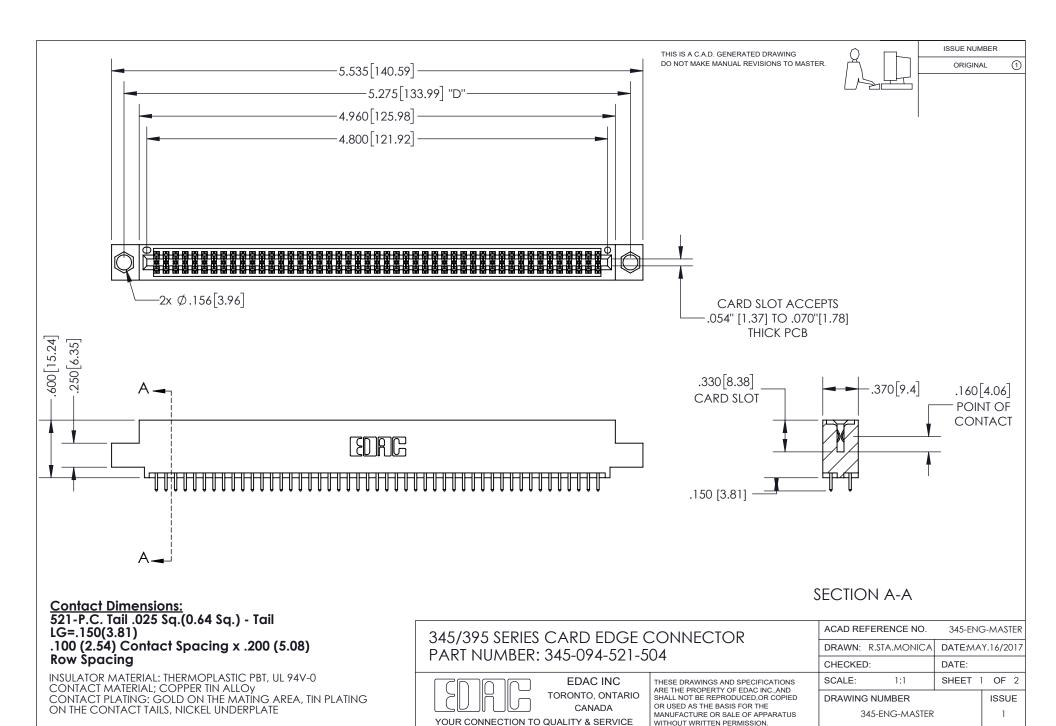

ISSUE NUMBER ORIGINAL

1

**Contact Code 558** 

**Contact Code 559** 

Contact Code 560

- INSULATOR MATERIAL: THERMOPLASTIC POLYESTER, UL 94V-0
- DAP MATERIAL AVAILABLE UPON REQUEST
- CONTACT MATERIAL; COPPER ALLOY

CONTACT PLATING: GOLD ON THE MATING AREA, TIN PLATING ON THE CONTACT TAILS, NICKEL UNDERPLATE

\*FOR ALL OTHER SPECIFICATIONS REFER TO SHEET 3\*

## 345/395 SERIES CARD EDGE CONNECTOR CONTACT CODE 555,556,558,559,560 DIMENSIONS

YOUR CONNECTION TO QUALITY & SERVICE

**EDAC INC** TORONTO, ONTARIO CANADA

THESE DRAWINGS AND SPECIFICATIONS ARE THE PROPERTY OF EDAC INC.,AND SHALL NOT BE REPRODUCED, OR COPIED OR USED AS THE BASIS FOR THE MANUFACTURE OR SALE OF APPARATUS WITHOUT WRITTEN PERMISSION.