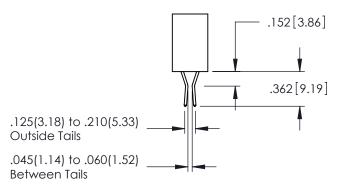

.060 .200 .235 [5.97] .635[16.13] -

**Contact Code 558** 

Contact Code 559

Contact Code 560

INSULATOR MATERIAL: THERMOPLASTIC POLYESTER, UL 94V-0

DAP MATERIAL AVAILABLE UPON REQUEST

CONTACT MATERIAL; COPPER ALLOY CONTACT PLATING: GOLD ON THE MATING AREA, TIN PLATING ON THE CONTACT TAILS, NICKEL UNDERPLATE

345/395 SERIES CARD EDGE CONNECTOR CONTACT CODE 555,556,558,559,560 DIMENSIONS

YOUR CONNECTION TO QUALITY & SERVICE

ACAD REFERENCE NO. 345-ENG-MASTER DATE:MAY.16/2017 DRAWN: R.STA.MONICA 1:1 SHEET 2 OF 2 345-ENG-MASTER