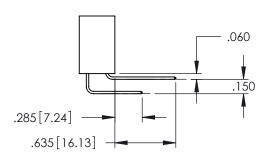

Contact Dimensions:
560-Extender Board Bend (Code 523 Contacts)
See Sheet 2 for Contact Code 555, 556, 558, 559, 560 Dimensions

THIS IS A C.A.D. GENERATED DRAWING DO NOT MAKE MANUAL REVISIONS TO MASTI

ISSUE NUMBER

ORIGINAL

1

- INSULATOR MATERIAL: THERMOPLASTIC PBT BLACK, UL 94V-0
- CONTACT MATERIAL; COPPER TIN ALLOY
   CONTACT PLATING: GOLD ON THE MATING AREA, TIN PLATING ON THE CONTACT TAILS, NICKEL UNDERPLATE

| 345/395 SERIES CARD EDGE CONNECTOR |
|------------------------------------|
| PART NUMBER: 345-100-560-507       |