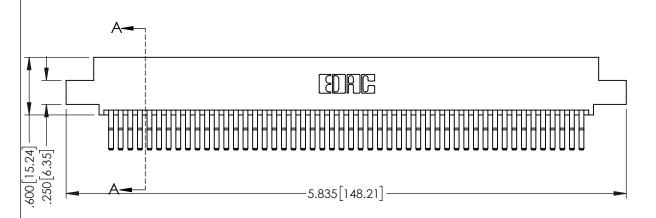

Contact Dimensions:
560-Extender Board Bend (Code 523 Contacts)
See Sheet 2 for Contact Code 555, 556, 558, 559, 560 Dimensions

THIS IS A C.A.D. GENERATED DRAWING DO NOT MAKE MANUAL REVISIONS TO MASTI

ISSUE NUMBER

ORIGINAL

1

- INSULATOR MATERIAL: THERMOPLASTIC PBT BLACK, UL 94V-0
- CONTACT MATERIAL; COPPER TIN ALLOY
   CONTACT PLATING: GOLD ON THE MATING AREA, TIN PLATING ON THE CONTACT TAILS, NICKEL UNDERPLATE

| 345/395 SERIES CARD EDGE CONNECTOR |
|------------------------------------|
| PART NUMBER: 345-100-560-507       |

EDAC INC TORONTO, ONTARIO CANADA

YOUR CONNECTION TO QUALITY & SERVICE WITHOUT WRI

| THESE DRAWINGS AND<br>ARE THE PROPERTY O<br>SHALL NOT BE REPRO<br>OR USED AS THE BAS<br>MANUFACTURE OR SAL | F EDAC INC.,AND<br>DUCED,OR COPIED<br>SIS FOR THE<br>LE OF APPARATUS |
|------------------------------------------------------------------------------------------------------------|----------------------------------------------------------------------|
| WITHOUT WRITTEN PER                                                                                        |                                                                      |

| ACAD REFERENCE NO. 345-ENG-MASTER |                  |  |
|-----------------------------------|------------------|--|
| DRAWN: R.STA.MONICA               | DATE:MAY.16/2017 |  |
| CHECKED:                          | DATE:            |  |
| SCALE: 1:1                        | SHEET 1 OF 2     |  |
| DRAWING NUMBER                    | ISSUE            |  |
| 345-ENG-MASTER                    | 1                |  |