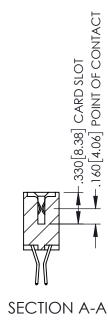

Contact Dimensions:
560-Extender Board Bend (Code 523 Contacts)
See Sheet 2 for Contact Code 555, 556, 558, 559, 560 Dimensions

THIS IS A C.A.D. GENERATED DRAWING DO NOT MAKE MANUAL REVISIONS TO MASTI

ISSUE NUMBER

ORIGINAL

1

- INSULATOR MATERIAL: THERMOPLASTIC PBT BLACK, UL 94V-0
- CONTACT MATERIAL; COPPER TIN ALLOY
   CONTACT PLATING: GOLD ON THE MATING AREA, TIN PLATING ON THE CONTACT TAILS, NICKEL UNDERPLATE

| 345/395 SERIES CARD EDGE CONNECTOR |
|------------------------------------|
| PART NUMBER: 345-100-560-507       |

EDAC INC TORONTO, ONTARIO CANADA

YOUR CONNECTION TO QUALITY & SERVICE WITHOUT WRI

| THESE DRAWINGS AND<br>ARE THE PROPERTY O<br>SHALL NOT BE REPRO<br>OR USED AS THE BAS<br>MANUFACTURE OR SAL | F EDAC INC.,AND<br>DUCED,OR COPIED<br>SIS FOR THE<br>LE OF APPARATUS |
|------------------------------------------------------------------------------------------------------------|----------------------------------------------------------------------|
| WITHOUT WRITTEN PER                                                                                        |                                                                      |

| ACAD REFERENCE NO. 345-ENG-MASTER |                  |  |
|-----------------------------------|------------------|--|
| DRAWN: R.STA.MONICA               | DATE:MAY.16/2017 |  |
| CHECKED:                          | DATE:            |  |
| SCALE: 1:1                        | SHEET 1 OF 2     |  |
| DRAWING NUMBER                    | ISSUE            |  |
| 345-ENG-MASTER                    | 1                |  |