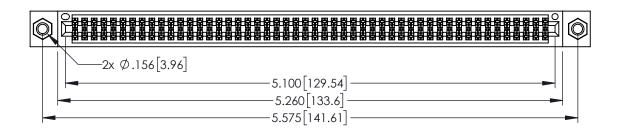

Contact Dimensions:
560-Extender Board Bend (Code 523 Contacts)
See Sheet 2 for Contact Code 555, 556, 558, 559, 560 Dimensions

THIS IS A C.A.D. GENERATED DRAWING DO NOT MAKE MANUAL REVISIONS TO MASTI

ISSUE NUMBER

ORIGINAL

1

- INSULATOR MATERIAL: THERMOPLASTIC PBT BLACK, UL 94V-0
- CONTACT MATERIAL; COPPER TIN ALLOY
   CONTACT PLATING: GOLD ON THE MATING AREA, TIN PLATING ON THE CONTACT TAILS, NICKEL UNDERPLATE

| 345/395 SERIES CARD EDGE CONNECTOR |
|------------------------------------|
| PART NUMBER: 345-100-560-507       |

EDAC INC TORONTO, ONTARIO CANADA

YOUR CONNECTION TO QUALITY & SERVICE WITHOUT WRI

| THESE DRAWINGS AND<br>ARE THE PROPERTY O<br>SHALL NOT BE REPRO<br>OR USED AS THE BAS<br>MANUFACTURE OR SAL | F EDAC INC.,AND<br>DUCED,OR COPIED<br>SIS FOR THE<br>LE OF APPARATUS |
|------------------------------------------------------------------------------------------------------------|----------------------------------------------------------------------|
| WITHOUT WRITTEN PER                                                                                        |                                                                      |

| ACAD REFERENCE NO. 345-ENG-MASTER |                  |  |
|-----------------------------------|------------------|--|
| DRAWN: R.STA.MONICA               | DATE:MAY.16/2017 |  |
| CHECKED:                          | DATE:            |  |
| SCALE: 1:1                        | SHEET 1 OF 2     |  |
| DRAWING NUMBER                    | ISSUE            |  |
| 345-ENG-MASTER                    | 1                |  |