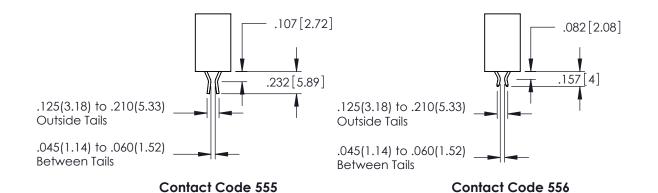

.060 .200 .235 [5.97] .635[16.13] -

**Contact Code 558** 

Contact Code 559

Contact Code 560

INSULATOR MATERIAL: THERMOPLASTIC POLYESTER, UL 94V-0

DAP MATERIAL AVAILABLE UPON REQUEST

CONTACT MATERIAL; COPPER ALLOY CONTACT PLATING: GOLD ON THE MATING AREA, TIN PLATING ON THE CONTACT TAILS, NICKEL UNDERPLATE

345/395 SERIES CARD EDGE CONNECTOR CONTACT CODE 555,556,558,559,560 DIMENSIONS

YOUR CONNECTION TO QUALITY & SERVICE

ACAD REFERENCE NO. 345-ENG-MASTER DATE:MAY.16/2017 DRAWN: R.STA.MONICA 1:1 SHEET 2 OF 2 345-ENG-MASTER