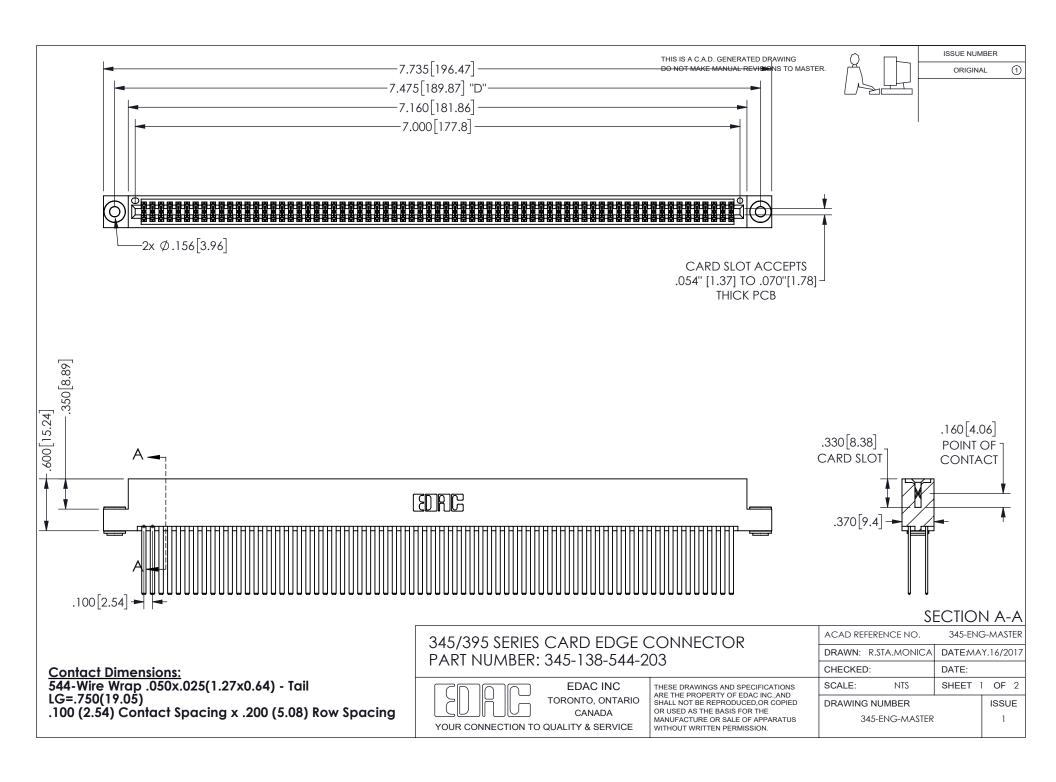

ORIGINAL 1

ISSUE NUMBER

**Contact Code 558** 

Contact Code 559

Contact Code 560

- INSULATOR MATERIAL: THERMOPLASTIC POLYESTER, UL 94V-0 DAP MATERIAL AVAILABLE UPON REQUEST

CONTACT MATERIAL; COPPER ALLOY CONTACT PLATING: GOLD ON THE MATING AREA, TIN PLATING ON THE CONTACT TAILS, NICKEL UNDERPLATE

## 345/395 SERIES CARD EDGE CONNECTOR CONTACT CODE 555,556,558,559,560 DIMENSIONS

YOUR CONNECTION TO QUALITY & SERVICE

**EDAC INC** TORONTO, ONTARIO CANADA

THESE DRAWINGS AND SPECIFICATIONS ARE THE PROPERTY OF EDAC INC.,AND SHALL NOT BE REPRODUCED, OR COPIED OR USED AS THE BASIS FOR THE MANUFACTURE OR SALE OF APPARATUS WITHOUT WRITTEN PERMISSION.

| ACAD REFERENCE NO.  | 345-ENG-MASTER   |
|---------------------|------------------|
| DRAWN: R.STA.MONICA | DATE:MAY.16/2017 |
| CHECKED:            | DATE:            |
| SCALE: 1:1          | SHEET 2 OF 2     |
| DRAWING NUMBER      | ISSUE            |
| 345-ENG-MASTER      | 1                |