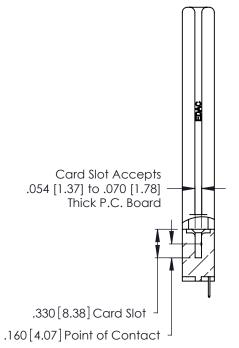

THIS IS A C.A.D. GENERATED DRAWING DO NOT MAKE MANUAL REVISIONS TO MASTER.

ISSUE NUMBER

ORIGINAL

1

**Contact Code 555** 

Contact Code 556

**Contact Code 558** 

**Contact Code 559** 

Contact Code 560

INSULATOR MATERIAL: THERMOPLASTIC POLYESTER, UL 94V-0 CONTACT MATERIAL; COPPER, NICKEL, TIN ALLOY CA-725 CONTACT PLATING: GOLD ON THE MATING AREA, TIN-LEAD

ON THE CONTACT TAILS, NICKEL UNDERPLATE

346/396 SERIES CARD EDGE CONNECTOR CONTACT CODE 555,556,558,559,560 DIMENSIONS

YOUR CONNECTION TO QUALITY & SERVICE

**EDAC INC** TORONTO, ONTARIO CANADA

THESE DRAWINGS AND SPECIFICATIONS ARE THE PROPERTY OF EDAC INC.,AND SHALL NOT BE REPRODUCED, OR COPIED OR USED AS THE BASIS FOR THE MANUFACTURE OR SALE OF APPARATUS WITHOUT WRITTEN PERMISSION.