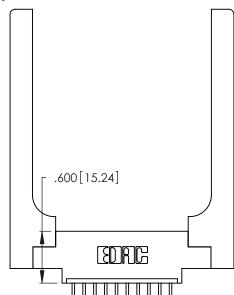

THIS IS A C.A.D. GENERATED DRAWING DO NOT MAKE MANUAL REVISIONS TO MASTER.

ISSUE NUMBER

ORIGINAL

1

346/396 SERIES CARD EDGE CONNECTOR PART NUMBER: 346-010-520-658

**EDAC INC** TORONTO, ONTARIO CANADA

THESE DRAWINGS AND SPECIFICATIONS ARE THE PROPERTY OF EDAC INC.,AND SHALL NOT BE REPRODUCED, OR COPIED OR USED AS THE BASIS FOR THE MANUFACTURE OR SALE OF APPARATUS WITHOUT WRITTEN PERMISSION.

346/396 SERIES CARD EDGE CONNECTOR CONTACT CODE 555,556,558,559,560 DIMENSIONS

YOUR CONNECTION TO QUALITY & SERVICE

**EDAC INC** TORONTO, ONTARIO CANADA

THESE DRAWINGS AND SPECIFICATIONS ARE THE PROPERTY OF EDAC INC.,AND SHALL NOT BE REPRODUCED, OR COPIED OR USED AS THE BASIS FOR THE MANUFACTURE OR SALE OF APPARATUS WITHOUT WRITTEN PERMISSION.