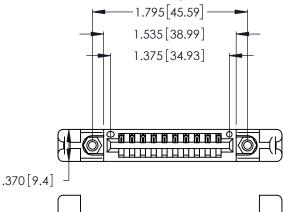

<u>Contact Dimensions:</u>
520-P.C. Tail .030x.018 (0.76x0.46) - Tail LG. = .175 (4.45) .125 (3.18) Contact Spacing x .250 (6.35) Row Spacing

- INSULATOR MATERIAL: THERMOPLASTIC POLYESTER, UL 94V-0 CONTACT MATERIAL; COPPER, NICKEL, TIN\_ALLOY CA-725
- CONTACT PLATING: GOLD ON THE MATING AREA, TIN-LEAD ON THE CONTACT TAILS, NICKEL UNDERPLATE

THIS IS A C.A.D. GENERATED DRAWING DO NOT MAKE MANUAL REVISIONS TO MASTER.

ISSUE NUMBER

ORIGINAL

1

346/396 SERIES CARD EDGE CONNECTOR PART NUMBER: 346-010-520-658

**EDAC INC** TORONTO, ONTARIO CANADA

THESE DRAWINGS AND SPECIFICATIONS ARE THE PROPERTY OF EDAC INC.,AND SHALL NOT BE REPRODUCED, OR COPIED OR USED AS THE BASIS FOR THE MANUFACTURE OR SALE OF APPARATUS WITHOUT WRITTEN PERMISSION.