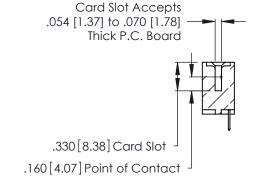

THIS IS A C.A.D. GENERATED DRAWING DO NOT MAKE MANUAL REVISIONS TO MASTER.

ISSUE NUMBER

ORIGINAL

1

**Contact Code 555** 

Contact Code 556

**Contact Code 558** 

**Contact Code 559** 

Contact Code 560

INSULATOR MATERIAL: THERMOPLASTIC POLYESTER, UL 94V-0 CONTACT MATERIAL; COPPER, NICKEL, TIN ALLOY CA-725 CONTACT PLATING: GOLD ON THE MATING AREA, TIN-LEAD

ON THE CONTACT TAILS, NICKEL UNDERPLATE