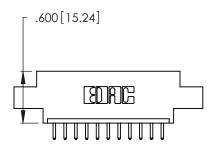

THIS IS A C.A.D. GENERATED DRAWING DO NOT MAKE MANUAL REVISIONS TO MASTER.

ISSUE NUMBER ORIGINAL 1

346/396 SERIES CARD EDGE CONNECTOR PART NUMBER: 346-011-520-607

**EDAC INC** TORONTO, ONTARIO CANADA

THESE DRAWINGS AND SPECIFICATIONS ARE THE PROPERTY OF EDAC INC.,AND SHALL NOT BE REPRODUCED, OR COPIED OR USED AS THE BASIS FOR THE MANUFACTURE OR SALE OF APPARATUS WITHOUT WRITTEN PERMISSION.