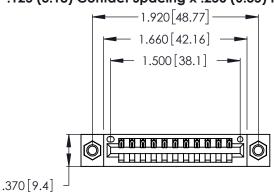

<u>Contact Dimensions:</u>
520-P.C. Tail .030x.018 (0.76x0.46) - Tail LG. = .175 (4.45) .125 (3.18) Contact Spacing x .250 (6.35) Row Spacing

- INSULATOR MATERIAL: THERMOPLASTIC POLYESTER, UL 94V-0 CONTACT MATERIAL; COPPER, NICKEL, TIN ALLOY CA-725
- CONTACT PLATING: GOLD ON THE MATING AREA, TIN-LEAD ON THE CONTACT TAILS, NICKEL UNDERPLATE

THIS IS A C.A.D. GENERATED DRAWING DO NOT MAKE MANUAL REVISIONS TO MASTER.

ISSUE NUMBER ORIGINAL 1

346/396 SERIES CARD EDGE CONNECTOR PART NUMBER: 346-011-520-607

**EDAC INC** TORONTO, ONTARIO CANADA

THESE DRAWINGS AND SPECIFICATIONS ARE THE PROPERTY OF EDAC INC.,AND SHALL NOT BE REPRODUCED, OR COPIED OR USED AS THE BASIS FOR THE MANUFACTURE OR SALE OF APPARATUS WITHOUT WRITTEN PERMISSION.