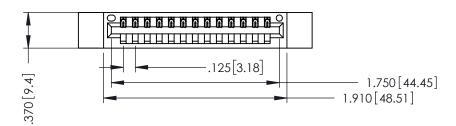

THIS IS A C.A.D. GENERATED DRAWING DO NOT MAKE MANUAL REVISIONS TO MASTER.



ISSUE NUMBER

ORIGINAL

1





INSULATOR MATERIAL: THERMOPLASTIC POLYESTER, UL 94V-0 CONTACT MATERIAL; COPPER, NICKEL, TIN ALLOY CA-725 CONTACT PLATING: GOLD ON THE MATING AREA, TIN-LEAD

ON THE CONTACT TAILS, NICKEL UNDERPLATE

| 346/396 SERIES CARD EDGE CONNECTOR |
|------------------------------------|
| PART NUMBER: 346-013-522-112       |

YOUR CONNECTION TO QUALITY & SERVICE

**EDAC INC** TORONTO, ONTARIO CANADA

ARE THE PROPERTY OF EDAC INC.,AND SHALL NOT BE REPRODUCED,OR COPIED OR USED AS THE BASIS FOR THE MANUFACTURE OR SALE OF APPARATUS WITHOUT WRITTEN PERMISSION.

THESE DRAWINGS AND SPECIFICATIONS

| ACAD REFERENCE NO. |      | 346-ENG-MASTER |          |
|--------------------|------|----------------|----------|
| DRAWN: J.          | .LEE | DATE: AF       | R. 22/09 |
| CHECKED:           |      | DATE: