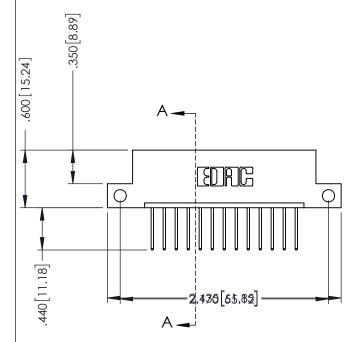

## **Contact Code 556**

INSULATOR MATERIAL: THERMOPLASTIC POLYESTER, UL 94V-0 CONTACT MATERIAL; COPPER, NICKEL, TIN ALLOY CA-725 CONTACT PLATING: GOLD ON THE MATING AREA, TIN-LEAD

ON THE CONTACT TAILS, NICKEL UNDERPLATE