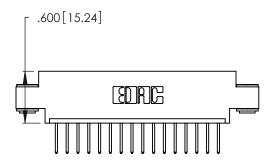

<u>Contact Dimensions:</u>
526-P.C. Tail .018 Sq. (0.46 Sq.) - Tail LG. =.350 (8.89)
.125 (3.18) Contact Spacing x .250 (6.35) Row Spacing

- INSULATOR MATERIAL: THERMOPLASTIC POLYESTER, UL 94V-0 CONTACT MATERIAL; COPPER, NICKEL, TIN ALLOY CA-725
- CONTACT PLATING: GOLD ON THE MATING AREA, TIN-LEAD ON THE CONTACT TAILS, NICKEL UNDERPLATE

THIS IS A C.A.D. GENERATED DRAWING DO NOT MAKE MANUAL REVISIONS TO MASTER.

| 346/396 SERIES CARD EDGE CONNECTOR |
|------------------------------------|
| PART NUMBER: 346-016-526-603       |

**EDAC INC** TORONTO, ONTARIO CANADA