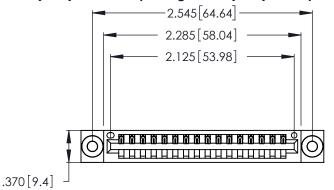

<u>Contact Dimensions:</u>
526-P.C. Tail .018 Sq. (0.46 Sq.) - Tail LG. =.350 (8.89)
.125 (3.18) Contact Spacing x .250 (6.35) Row Spacing

- INSULATOR MATERIAL: THERMOPLASTIC POLYESTER, UL 94V-0 CONTACT MATERIAL; COPPER, NICKEL, TIN ALLOY CA-725
- CONTACT PLATING: GOLD ON THE MATING AREA, TIN-LEAD ON THE CONTACT TAILS, NICKEL UNDERPLATE

THIS IS A C.A.D. GENERATED DRAWING DO NOT MAKE MANUAL REVISIONS TO MASTER.

| 346/396 SERIES CARD EDGE CONNECTOR |
|------------------------------------|
| PART NUMBER: 346-016-526-603       |

**EDAC INC** TORONTO, ONTARIO CANADA