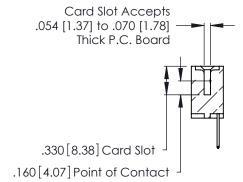

**Contact Code 560** 

INSULATOR MATERIAL: THERMOPLASTIC POLYESTER, UL 94V-0 CONTACT MATERIAL; COPPER, NICKEL, TIN ALLOY CA-725 CONTACT PLATING: GOLD ON THE MATING AREA, TIN-LEAD

ON THE CONTACT TAILS, NICKEL UNDERPLATE

346/396 SERIES CARD EDGE CONNECTOR CONTACT CODE 555,556,558,559,560 DIMENSIONS

YOUR CONNECTION TO QUALITY & SERVICE

**EDAC INC** TORONTO, ONTARIO CANADA

THESE DRAWINGS AND SPECIFICATIONS ARE THE PROPERTY OF EDAC INC.,AND SHALL NOT BE REPRODUCED, OR COPIED OR USED AS THE BASIS FOR THE MANUFACTURE OR SALE OF APPARATUS WITHOUT WRITTEN PERMISSION.