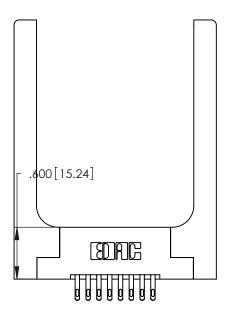

THIS IS A C.A.D. GENERATED DRAWING DO NOT MAKE MANUAL REVISIONS TO MASTER.

ISSUE NUMBER ORIGINAL 1

| 346/396 SERIES CARD EDGE CONNECTOR |
|------------------------------------|
| PART NUMBER: 346-016-555-258       |