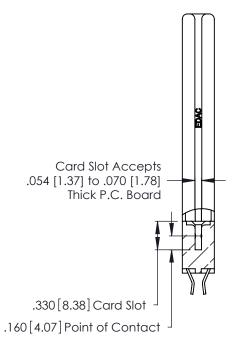

THIS IS A C.A.D. GENERATED DRAWING DO NOT MAKE MANUAL REVISIONS TO MASTER.

ISSUE NUMBER

ORIGINAL

1

**Contact Code 555** 

Contact Code 556

**Contact Code 558** 

**Contact Code 559** 

Contact Code 560

INSULATOR MATERIAL: THERMOPLASTIC POLYESTER, UL 94V-0 CONTACT MATERIAL; COPPER, NICKEL, TIN ALLOY CA-725 CONTACT PLATING: GOLD ON THE MATING AREA, TIN-LEAD

ON THE CONTACT TAILS, NICKEL UNDERPLATE