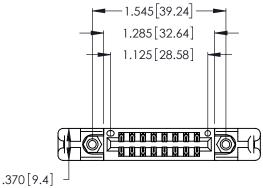

<u>Contact Dimensions:</u>
555-Extender Board Bend (Code 500 Contacts)
See Sheet 2 for Contact Code 555, 556, 558, 559, 560 Dimensions

CONTACT PLATING: GOLD ON THE MATING AREA, TIN-LEAD ON THE CONTACT TAILS, NICKEL UNDERPLATE

THIS IS A C.A.D. GENERATED DRAWING DO NOT MAKE MANUAL REVISIONS TO MASTER.

ISSUE NUMBER ORIGINAL 1

| 346/396 SERIES CARD EDGE CONNECTOR |
|------------------------------------|
| PART NUMBER: 346-016-555-258       |