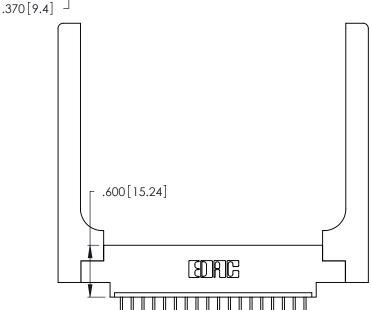

Card Slot Accepts .054 [1.37] to .070 [1.78] Thick P.C. Board

.330 [8.38] Card Slot .160 [4.07] Point of Contact ISSUE NUMBER

1

ORIGINAL

346/396 SERIES CARD EDGE CONNECTOR PART NUMBER: 346-018-522-658

YOUR CONNECTION TO QUALITY & SERVICE