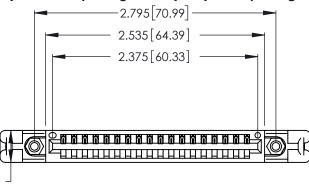

<u>Contact Dimensions:</u>
522-P.C. Tail .025 Sq. (0.64 Sq.) - Tail LG. = .440 (11.18)
.125 (3.18) Contact Spacing x .250 (6.35) Row Spacing

THIS IS A C.A.D. GENERATED DRAWING DO NOT MAKE MANUAL REVISIONS TO MASTER.

Card Slot Accepts .054 [1.37] to .070 [1.78] Thick P.C. Board

.330 [8.38] Card Slot .160 [4.07] Point of Contact ISSUE NUMBER

1

ORIGINAL

346/396 SERIES CARD EDGE CONNECTOR PART NUMBER: 346-018-522-658

YOUR CONNECTION TO QUALITY & SERVICE