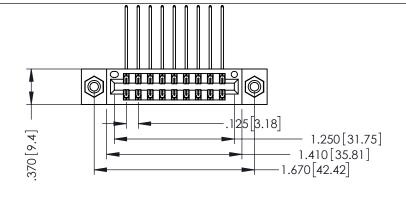

346/396 SERIES CARD EDGE CONNECTOR PART NUMBER: 346-018-558-808

YOUR CONNECTION TO QUALITY & SERVICE

**EDAC INC** TORONTO, ONTARIO CANADA

THESE DRAWINGS AND SPECIFICATIONS ARE THE PROPERTY OF EDAC INC.,AND SHALL NOT BE REPRODUCED, OR COPIED OR USED AS THE BASIS FOR THE MANUFACTURE OR SALE OF APPARATUS WITHOUT WRITTEN PERMISSION.

ISSUE NUMBER ORIGINAL

.330 [8.38] Slot Depth .160 [4.06] Point of Contact

INSULATOR MATERIAL: THERMOPLASTIC POLYESTER, UL 94V-0 CONTACT MATERIAL; COPPER, NICKEL, TIN ALLOY CA-725 CONTACT PLATING: GOLD ON THE MATING AREA, TIN-LEAD ON THE CONTACT TAILS, NICKEL UNDERPLATE