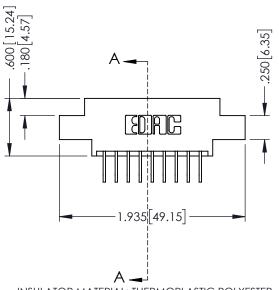

**SECTION A-A** 

ISSUE NUMBER ORIGINAL 1

ISSUE NUMBER ORIGINAL

.330 [8.38] Slot Depth .160 [4.06] Point of Contact

INSULATOR MATERIAL: THERMOPLASTIC POLYESTER, UL 94V-0 CONTACT MATERIAL; COPPER, NICKEL, TIN ALLOY CA-725 CONTACT PLATING: GOLD ON THE MATING AREA, TIN-LEAD ON THE CONTACT TAILS, NICKEL UNDERPLATE