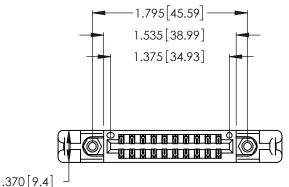

Contact Dimensions:
560-Extender Board Bend (Code 523 Contacts)
See Sheet 2 for Contact Code 555, 556, 558, 559, 560 Dimensions

INSULATOR MATERIAL: THERMOPLASTIC POLYESTER, UL 94V-0 CONTACT MATERIAL; COPPER, NICKEL, TIN\_ALLOY CA-725

CONTACT PLATING: GOLD ON THE MATING AREA, TIN-LEAD ON THE CONTACT TAILS, NICKEL UNDERPLATE

THIS IS A C.A.D. GENERATED DRAWING DO NOT MAKE MANUAL REVISIONS TO MASTER.

ISSUE NUMBER ORIGINAL 1

346/396 SERIES CARD EDGE CONNECTOR PART NUMBER: 346-020-560-858