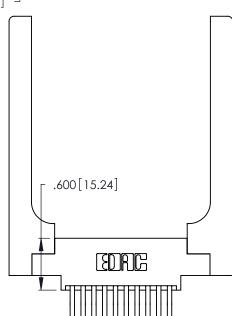

Contact Dimensions:
560-Extender Board Bend (Code 523 Contacts)
See Sheet 2 for Contact Code 555, 556, 558, 559, 560 Dimensions

INSULATOR MATERIAL: THERMOPLASTIC POLYESTER, UL 94V-0 CONTACT MATERIAL; COPPER, NICKEL, TIN\_ALLOY CA-725