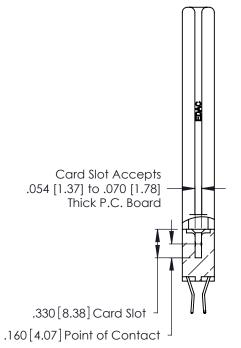

THIS IS A C.A.D. GENERATED DRAWING DO NOT MAKE MANUAL REVISIONS TO MASTER.

ISSUE NUMBER

ORIGINAL

1

**Contact Code 555** 

Contact Code 556

**Contact Code 558** 

**Contact Code 559** 

Contact Code 560

INSULATOR MATERIAL: THERMOPLASTIC POLYESTER, UL 94V-0 CONTACT MATERIAL; COPPER, NICKEL, TIN ALLOY CA-725 CONTACT PLATING: GOLD ON THE MATING AREA, TIN-LEAD

ON THE CONTACT TAILS, NICKEL UNDERPLATE

346/396 SERIES CARD EDGE CONNECTOR CONTACT CODE 555,556,558,559,560 DIMENSIONS

YOUR CONNECTION TO QUALITY & SERVICE

**EDAC INC** TORONTO, ONTARIO CANADA

THESE DRAWINGS AND SPECIFICATIONS ARE THE PROPERTY OF EDAC INC.,AND SHALL NOT BE REPRODUCED, OR COPIED OR USED AS THE BASIS FOR THE MANUFACTURE OR SALE OF APPARATUS WITHOUT WRITTEN PERMISSION.