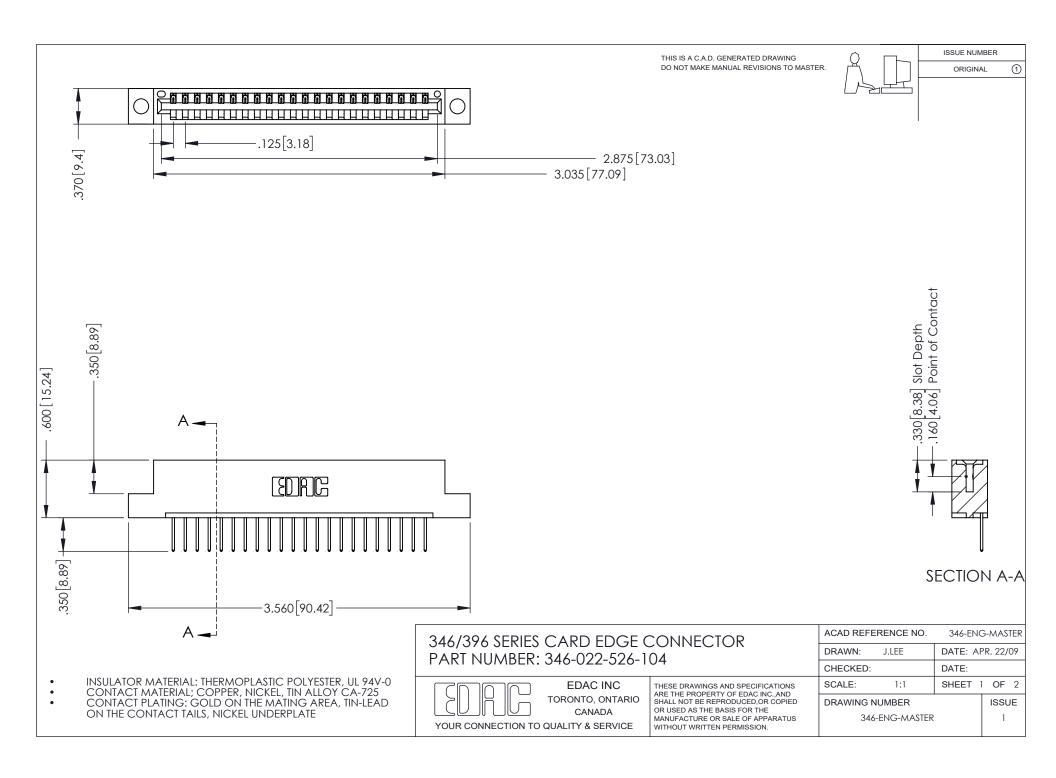

## **Contact Code 556**

INSULATOR MATERIAL: THERMOPLASTIC POLYESTER, UL 94V-0 CONTACT MATERIAL; COPPER, NICKEL, TIN ALLOY CA-725 CONTACT PLATING: GOLD ON THE MATING AREA, TIN-LEAD

ON THE CONTACT TAILS, NICKEL UNDERPLATE

## 346/396 SERIES CARD EDGE CONNECTOR CONTACT CODE 555,556,558,559,560 DIMENSIONS

YOUR CONNECTION TO QUALITY & SERVICE

**EDAC INC** TORONTO, ONTARIO CANADA

THESE DRAWINGS AND SPECIFICATIONS ARE THE PROPERTY OF EDAC INC.,AND SHALL NOT BE REPRODUCED, OR COPIED OR USED AS THE BASIS FOR THE MANUFACTURE OR SALE OF APPARATUS WITHOUT WRITTEN PERMISSION.