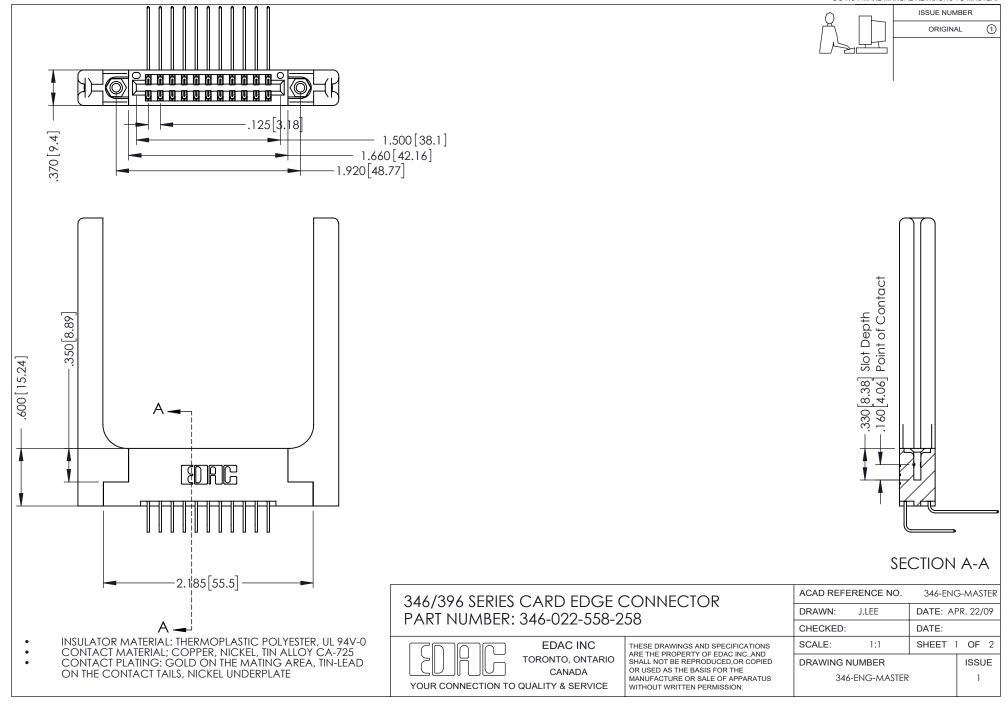

## **Contact Code 556**

INSULATOR MATERIAL: THERMOPLASTIC POLYESTER, UL 94V-0 CONTACT MATERIAL; COPPER, NICKEL, TIN ALLOY CA-725 CONTACT PLATING: GOLD ON THE MATING AREA, TIN-LEAD

ON THE CONTACT TAILS, NICKEL UNDERPLATE

## 346/396 SERIES CARD EDGE CONNECTOR CONTACT CODE 555,556,558,559,560 DIMENSIONS

YOUR CONNECTION TO QUALITY & SERVICE

**EDAC INC** TORONTO, ONTARIO CANADA

THESE DRAWINGS AND SPECIFICATIONS ARE THE PROPERTY OF EDAC INC.,AND SHALL NOT BE REPRODUCED, OR COPIED OR USED AS THE BASIS FOR THE MANUFACTURE OR SALE OF APPARATUS WITHOUT WRITTEN PERMISSION.