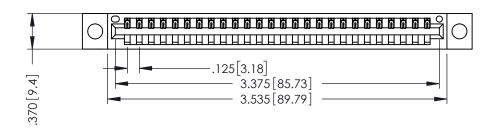

THIS IS A C.A.D. GENERATED DRAWING DO NOT MAKE MANUAL REVISIONS TO MASTER.

ISSUE NUMBER

ORIGINAL

1

.330 [8.38] Slot Depth .160 [4.06] Point of Contact

**SECTION A-A** 

346-ENG-MASTER

.350 [8.89] 600 [15.24] EDAC .440[11.18] -4.060[103.12]

346/396 SERIES CARD EDGE CONNECTOR PART NUMBER: 346-026-522-104

YOUR CONNECTION TO QUALITY & SERVICE

**EDAC INC** TORONTO, ONTARIO CANADA

THESE DRAWINGS AND SPECIFICATIONS ARE THE PROPERTY OF EDAC INC., AND SHALL NOT BE REPRODUCED, OR COPIED OR USED AS THE BASIS FOR THE MANUFACTURE OR SALE OF APPARATUS WITHOUT WRITTEN PERMISSION.