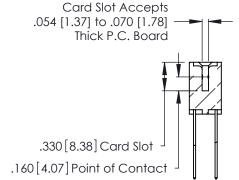

THIS IS A C.A.D. GENERATED DRAWING DO NOT MAKE MANUAL REVISIONS TO MASTER.

ISSUE NUMBER

ORIGINAL

1

**Contact Code 555** 

Contact Code 556

**Contact Code 558** 

**Contact Code 559** 

**Contact Code 560** 

INSULATOR MATERIAL: THERMOPLASTIC POLYESTER, UL 94V-0 CONTACT MATERIAL; COPPER, NICKEL, TIN ALLOY CA-725 CONTACT PLATING: GOLD ON THE MATING AREA, TIN-LEAD

ON THE CONTACT TAILS, NICKEL UNDERPLATE

346/396 SERIES CARD EDGE CONNECTOR CONTACT CODE 555,556,558,559,560 DIMENSIONS

YOUR CONNECTION TO QUALITY & SERVICE

**EDAC INC** TORONTO, ONTARIO CANADA

THESE DRAWINGS AND SPECIFICATIONS ARE THE PROPERTY OF EDAC INC.,AND SHALL NOT BE REPRODUCED, OR COPIED OR USED AS THE BASIS FOR THE MANUFACTURE OR SALE OF APPARATUS WITHOUT WRITTEN PERMISSION.