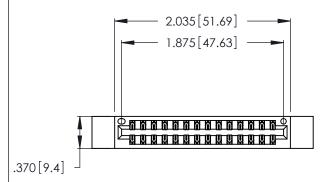

THIS IS A C.A.D. GENERATED DRAWING DO NOT MAKE MANUAL REVISIONS TO MASTER.

| 346/396 SERIES CARD EDGE CONNECTOR |
|------------------------------------|
| PART NUMBER: 346-028-541-212       |

**EDAC INC** TORONTO, ONTARIO CANADA

THESE DRAWINGS AND SPECIFICATIONS ARE THE PROPERTY OF EDAC INC., AND SHALL NOT BE REPRODUCED, OR COPIED OR USED AS THE BASIS FOR THE MANUFACTURE OR SALE OF APPARATUS WITHOUT WRITTEN PERMISSION.

|  |                    | · ·   | ٠        |           |
|--|--------------------|-------|----------|-----------|
|  | ACAD REFERENCE NO. |       | 346-ENG  | G-MASTER  |
|  | DRAWN:             | J.LEE | DATE: AF | PR. 22/09 |
|  | CHECKED:           |       | DATE:    |           |
|  | SCALE:             | N.T.S | SHEET    | OF 2      |
|  | DRAWING NUMBER     |       | ISSUE    |           |
|  | 346-ENG-MASTER     |       |          | 1         |