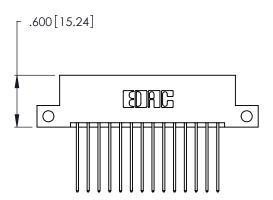

THIS IS A C.A.D. GENERATED DRAWING DO NOT MAKE MANUAL REVISIONS TO MASTER.

| 346/396 SERIES CARD EDGE CONNECTOR |
|------------------------------------|
| PART NUMBER: 346-028-541-212       |

**EDAC INC** TORONTO, ONTARIO CANADA

THESE DRAWINGS AND SPECIFICATIONS ARE THE PROPERTY OF EDAC INC., AND SHALL NOT BE REPRODUCED, OR COPIED OR USED AS THE BASIS FOR THE MANUFACTURE OR SALE OF APPARATUS WITHOUT WRITTEN PERMISSION.

|  |                    | · ·   | ٠        |           |
|--|--------------------|-------|----------|-----------|
|  | ACAD REFERENCE NO. |       | 346-ENG  | G-MASTER  |
|  | DRAWN:             | J.LEE | DATE: AF | PR. 22/09 |
|  | CHECKED:           |       | DATE:    |           |
|  | SCALE:             | N.T.S | SHEET    | OF 2      |
|  | DRAWING NUMBER     |       | ISSUE    |           |
|  | 346-ENG-MASTER     |       |          | 1         |