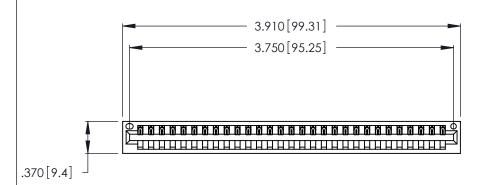

| 346/396 SERIES CARD EDGE CONNECTOR |
|------------------------------------|
| PART NUMBER: 346-029-521-101       |

**EDAC INC** TORONTO, ONTARIO CANADA

THESE DRAWINGS AND SPECIFICATIONS ARE THE PROPERTY OF EDAC INC.,AND SHALL NOT BE REPRODUCED, OR COPIED OR USED AS THE BASIS FOR THE MANUFACTURE OR SALE OF APPARATUS WITHOUT WRITTEN PERMISSION.

<u>Contact Dimensions:</u>
521-P.C. Tail .025 Sq. (0.64 Sq.) - Tail LG. =.150 (3.81)
.125 (3.18) Contact Spacing x .250 (6.35) Row Spacing

THIS IS A C.A.D. GENERATED DRAWING DO NOT MAKE MANUAL REVISIONS TO MASTER.