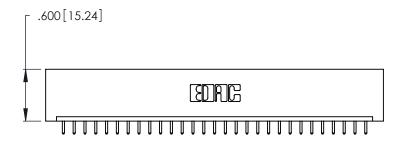

| 346/396 SERIES CARD EDGE CONNECTOR |
|------------------------------------|
| PART NUMBER: 346-029-521-101       |

**EDAC INC** TORONTO, ONTARIO CANADA

THESE DRAWINGS AND SPECIFICATIONS ARE THE PROPERTY OF EDAC INC.,AND SHALL NOT BE REPRODUCED, OR COPIED OR USED AS THE BASIS FOR THE MANUFACTURE OR SALE OF APPARATUS WITHOUT WRITTEN PERMISSION.