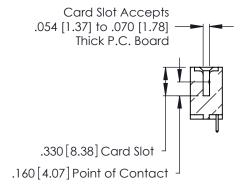

| 346/396 SERIES CARD EDGE CONNECTOR |
|------------------------------------|
| PART NUMBER: 346-029-521-101       |

**EDAC INC** TORONTO, ONTARIO CANADA

THESE DRAWINGS AND SPECIFICATIONS ARE THE PROPERTY OF EDAC INC.,AND SHALL NOT BE REPRODUCED, OR COPIED OR USED AS THE BASIS FOR THE MANUFACTURE OR SALE OF APPARATUS WITHOUT WRITTEN PERMISSION.