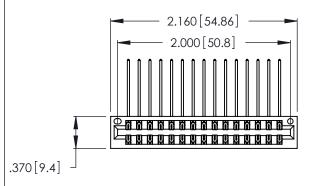

| 346/396 SERIES CARD EDGE CONNECTOR |
|------------------------------------|
| PART NUMBER: 346-030-559-201       |

**EDAC INC** TORONTO, ONTARIO CANADA

THESE DRAWINGS AND SPECIFICATIONS ARE THE PROPERTY OF EDAC INC., AND SHALL NOT BE REPRODUCED, OR COPIED OR USED AS THE BASIS FOR THE MANUFACTURE OR SALE OF APPARATUS WITHOUT WRITTEN PERMISSION.

| ACAD REFERENCE NO. |        | 346-ENG-MASTER |           |
|--------------------|--------|----------------|-----------|
| DRAWN:             | J.LEE  | DATE: A        | PR. 22/09 |
| CHECKED:           |        | DATE:          |           |
| SCALE:             | N.T.S  | SHEET          | OF 2      |
| DRAWING N          | IUMBER |                | ISSUE     |
| 346-ENG-MASTER     |        |                | 1         |
|                    |        |                |           |