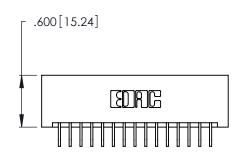

| 346/396 SERIES CARD EDGE CONNECTOR |
|------------------------------------|
| PART NUMBER: 346-030-559-201       |

**EDAC INC** TORONTO, ONTARIO CANADA

THESE DRAWINGS AND SPECIFICATIONS ARE THE PROPERTY OF EDAC INC., AND SHALL NOT BE REPRODUCED, OR COPIED OR USED AS THE BASIS FOR THE MANUFACTURE OR SALE OF APPARATUS WITHOUT WRITTEN PERMISSION.

| ACAD REFERENCE NO. |        | 346-ENG-MASTER |           |
|--------------------|--------|----------------|-----------|
| DRAWN:             | J.LEE  | DATE: A        | PR. 22/09 |
| CHECKED:           |        | DATE:          |           |
| SCALE:             | N.T.S  | SHEET          | OF 2      |
| DRAWING N          | IUMBER |                | ISSUE     |
| 346-ENG-MASTER     |        |                | 1         |
|                    |        |                |           |