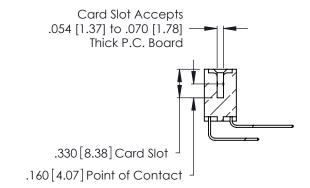

Contact Dimensions:
559-90 Degree Bend (Code 541 Contacts)
See Sheet 2 for Contact Code 555, 556, 558, 559, 560 Dimensions

THIS IS A C.A.D. GENERATED DRAWING DO NOT MAKE MANUAL REVISIONS TO MASTER.

- INSULATOR MATERIAL: THERMOPLASTIC POLYESTER, UL 94V-0 CONTACT MATERIAL; COPPER, NICKEL, TIN ALLOY CA-725
- CONTACT PLATING: GOLD ON THE MATING AREA, TIN-LEAD ON THE CONTACT TAILS, NICKEL UNDERPLATE

THIS IS A C.A.D. GENERATED DRAWING DO NOT MAKE MANUAL REVISIONS TO MASTER.

ISSUE NUMBER

ORIGINAL

1

**Contact Code 555** 

Contact Code 556

**Contact Code 558** 

**Contact Code 559** 

**Contact Code 560** 

INSULATOR MATERIAL: THERMOPLASTIC POLYESTER, UL 94V-0 CONTACT MATERIAL; COPPER, NICKEL, TIN ALLOY CA-725 CONTACT PLATING: GOLD ON THE MATING AREA, TIN-LEAD ON THE CONTACT TAILS, NICKEL UNDERPLATE