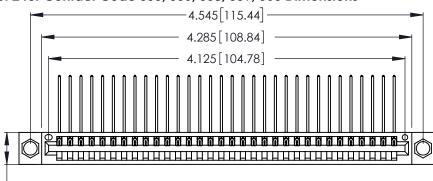

Contact Dimensions:
559-90 Degree Bend (Code 541 Contacts)
See Sheet 2 for Contact Code 555, 556, 558, 559, 560 Dimensions

.370 [9.4]

THIS IS A C.A.D. GENERATED DRAWING DO NOT MAKE MANUAL REVISIONS TO MASTER.

Card Slot Accepts .054 [1.37] to .070 [1.78] Thick P.C. Board .330 [8.38] Card Slot .160 [4.07] Point of Contact

INSULATOR MATERIAL: THERMOPLASTIC POLYESTER, UL 94V-0 CONTACT MATERIAL; COPPER, NICKEL, TIN ALLOY CA-725

CONTACT PLATING: GOLD ON THE MATING AREA, TIN-LEAD ON THE CONTACT TAILS, NICKEL UNDERPLATE

| 346/396 SERIES ( | CARD EDGE CONNECTOR |
|------------------|---------------------|
| PART NUMBER: 3   | 346-032-559-104     |