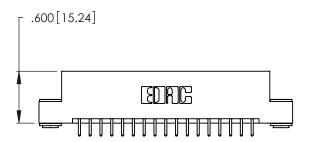

THIS IS A C.A.D. GENERATED DRAWING DO NOT MAKE MANUAL REVISIONS TO MASTER.

| 346/396 SERIES CARD EDGE CONNECTOR |
|------------------------------------|
| PART NUMBER: 346-034-521-203       |

**EDAC INC** TORONTO, ONTARIO CANADA