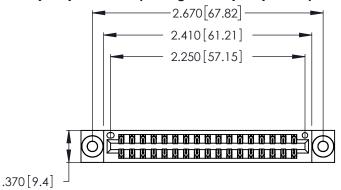

Contact Dimensions: 521-P.C. Tail .025 Sq. (0.64 Sq.) - Tail LG. =.150 (3.81) .125 (3.18) Contact Spacing x .250 (6.35) Row Spacing

- INSULATOR MATERIAL: THERMOPLASTIC POLYESTER, UL 94V-0 CONTACT MATERIAL; COPPER, NICKEL, TIN ALLOY CA-725
- CONTACT PLATING: GOLD ON THE MATING AREA, TIN-LEAD ON THE CONTACT TAILS, NICKEL UNDERPLATE

THIS IS A C.A.D. GENERATED DRAWING DO NOT MAKE MANUAL REVISIONS TO MASTER.

| 346/396 SERIES CARD EDGE CONNECTOR |
|------------------------------------|
| PART NUMBER: 346-034-521-203       |

**EDAC INC** TORONTO, ONTARIO CANADA