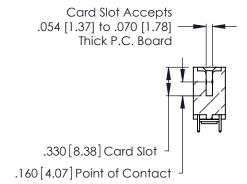

**Contact Code 560** 

INSULATOR MATERIAL: THERMOPLASTIC POLYESTER, UL 94V-0 CONTACT MATERIAL; COPPER, NICKEL, TIN ALLOY CA-725 CONTACT PLATING: GOLD ON THE MATING AREA, TIN-LEAD

ON THE CONTACT TAILS, NICKEL UNDERPLATE

346/396 SERIES CARD EDGE CONNECTOR CONTACT CODE 555,556,558,559,560 DIMENSIONS

YOUR CONNECTION TO QUALITY & SERVICE

**EDAC INC** TORONTO, ONTARIO CANADA

THESE DRAWINGS AND SPECIFICATIONS ARE THE PROPERTY OF EDAC INC.,AND SHALL NOT BE REPRODUCED, OR COPIED OR USED AS THE BASIS FOR THE MANUFACTURE OR SALE OF APPARATUS WITHOUT WRITTEN PERMISSION.