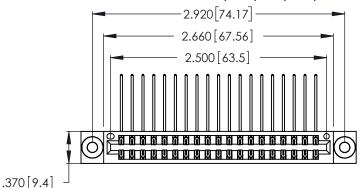

Contact Dimensions:
558-90 Degree Bend (Code 541 Contacts)
See Sheet 2 for Contact Code 555, 556, 558, 559, 560 Dimensions

- INSULATOR MATERIAL: THERMOPLASTIC POLYESTER, UL 94V-0 CONTACT MATERIAL; COPPER, NICKEL, TIN ALLOY CA-725
- CONTACT PLATING: GOLD ON THE MATING AREA, TIN-LEAD ON THE CONTACT TAILS, NICKEL UNDERPLATE

THIS IS A C.A.D. GENERATED DRAWING DO NOT MAKE MANUAL REVISIONS TO MASTER.

| 346/396 SERIES CARD EDGE CONNECTOR |
|------------------------------------|
| PART NUMBER: 346-038-558-203       |

**EDAC INC** TORONTO, ONTARIO CANADA