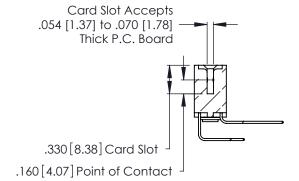

**Contact Code 560** 

INSULATOR MATERIAL: THERMOPLASTIC POLYESTER, UL 94V-0 CONTACT MATERIAL; COPPER, NICKEL, TIN ALLOY CA-725 CONTACT PLATING: GOLD ON THE MATING AREA, TIN-LEAD

ON THE CONTACT TAILS, NICKEL UNDERPLATE

346/396 SERIES CARD EDGE CONNECTOR CONTACT CODE 555,556,558,559,560 DIMENSIONS

YOUR CONNECTION TO QUALITY & SERVICE

**EDAC INC** TORONTO, ONTARIO CANADA

THESE DRAWINGS AND SPECIFICATIONS ARE THE PROPERTY OF EDAC INC.,AND SHALL NOT BE REPRODUCED, OR COPIED OR USED AS THE BASIS FOR THE MANUFACTURE OR SALE OF APPARATUS WITHOUT WRITTEN PERMISSION.