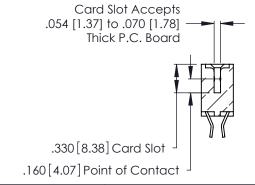

<u>Contact Dimensions:</u>
555-Extender Board Bend (Code 500 Contacts)
See Sheet 2 for Contact Code 555, 556, 558, 559, 560 Dimensions

.370 [9.4]

INSULATOR MATERIAL: THERMOPLASTIC POLYESTER, UL 94V-0 CONTACT MATERIAL; COPPER, NICKEL, TIN\_ALLOY CA-725

CONTACT PLATING: GOLD ON THE MATING AREA, TIN-LEAD ON THE CONTACT TAILS, NICKEL UNDERPLATE

THIS IS A C.A.D. GENERATED DRAWING DO NOT MAKE MANUAL REVISIONS TO MASTER.

| 346/396 SERIES CARD EDGE CONNECTOR |
|------------------------------------|
| PART NUMBER: 346-040-555-208       |

**Contact Code 560** 

INSULATOR MATERIAL: THERMOPLASTIC POLYESTER, UL 94V-0 CONTACT MATERIAL; COPPER, NICKEL, TIN ALLOY CA-725 CONTACT PLATING: GOLD ON THE MATING AREA, TIN-LEAD

ON THE CONTACT TAILS, NICKEL UNDERPLATE