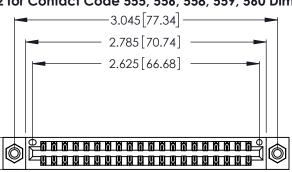

<u>Contact Dimensions:</u>
555-Extender Board Bend (Code 500 Contacts)
See Sheet 2 for Contact Code 555, 556, 558, 559, 560 Dimensions

.370 [9.4]

INSULATOR MATERIAL: THERMOPLASTIC POLYESTER, UL 94V-0 CONTACT MATERIAL; COPPER, NICKEL, TIN\_ALLOY CA-725

346/396 SERIES CARD EDGE CONNECTOR CONTACT CODE 555,556,558,559,560 DIMENSIONS

YOUR CONNECTION TO QUALITY & SERVICE

**EDAC INC** TORONTO, ONTARIO CANADA

THESE DRAWINGS AND SPECIFICATIONS ARE THE PROPERTY OF EDAC INC.,AND SHALL NOT BE REPRODUCED, OR COPIED OR USED AS THE BASIS FOR THE MANUFACTURE OR SALE OF APPARATUS WITHOUT WRITTEN PERMISSION.