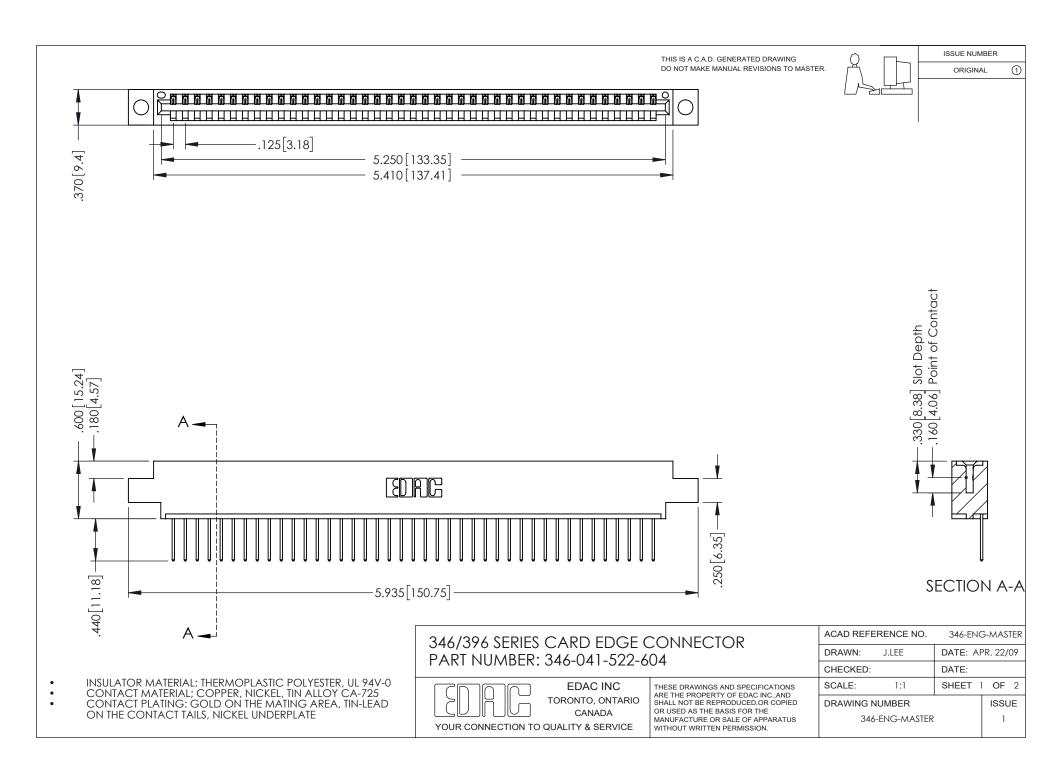

## **Contact Code 556**

INSULATOR MATERIAL: THERMOPLASTIC POLYESTER, UL 94V-0 CONTACT MATERIAL; COPPER, NICKEL, TIN ALLOY CA-725 CONTACT PLATING: GOLD ON THE MATING AREA, TIN-LEAD

ON THE CONTACT TAILS, NICKEL UNDERPLATE

## 346/396 SERIES CARD EDGE CONNECTOR CONTACT CODE 555,556,558,559,560 DIMENSIONS

YOUR CONNECTION TO QUALITY & SERVICE

**EDAC INC** TORONTO, ONTARIO CANADA

THESE DRAWINGS AND SPECIFICATIONS ARE THE PROPERTY OF EDAC INC.,AND SHALL NOT BE REPRODUCED, OR COPIED OR USED AS THE BASIS FOR THE MANUFACTURE OR SALE OF APPARATUS WITHOUT WRITTEN PERMISSION.