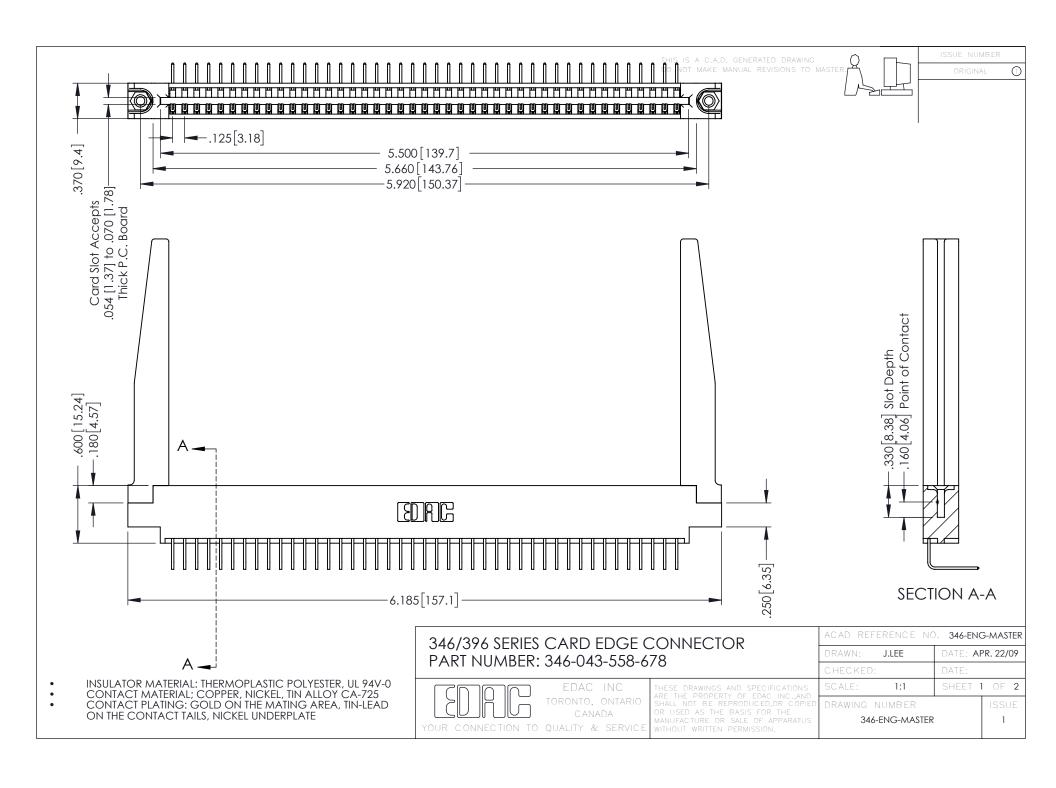

**Contact Code 555** 

**Contact Code 556** 

INSULATOR MATERIAL: THERMOPLASTIC POLYESTER, UL 94V-0 CONTACT MATERIAL; COPPER, NICKEL, TIN ALLOY CA-725

CONTACT PLATING: GOLD ON THE MATING AREA, TIN-LEAD ON THE CONTACT TAILS, NICKEL UNDERPLATE