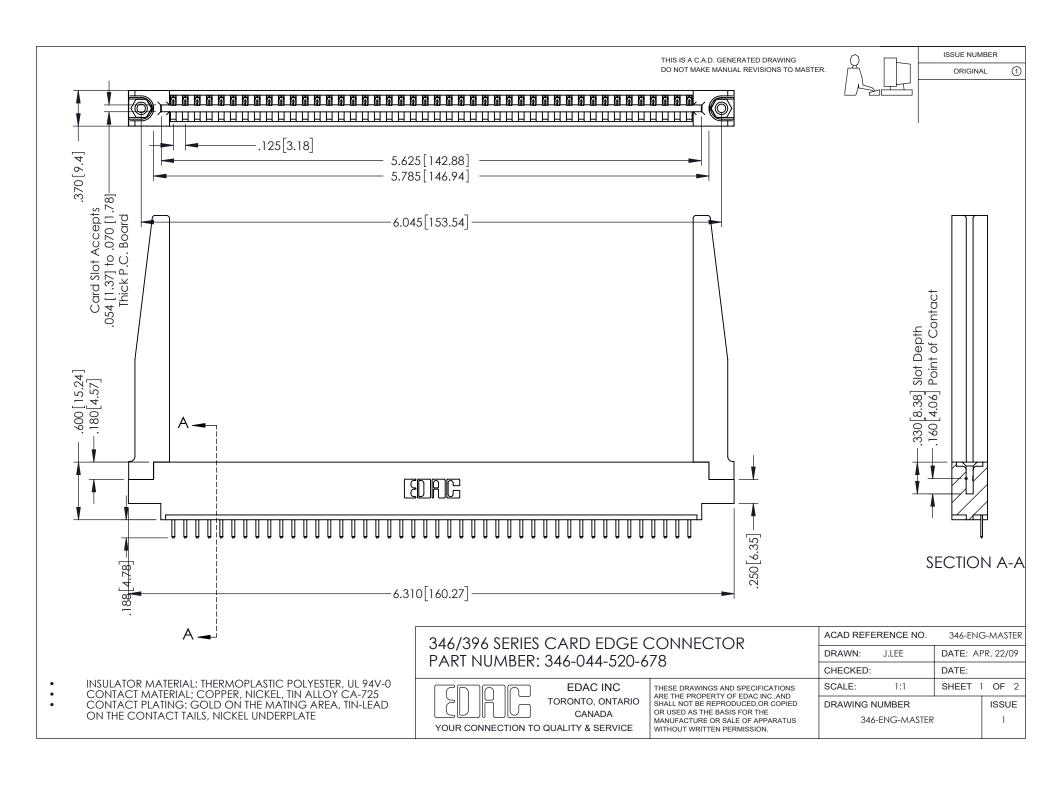

## **Contact Code 556**

INSULATOR MATERIAL: THERMOPLASTIC POLYESTER, UL 94V-0 CONTACT MATERIAL; COPPER, NICKEL, TIN ALLOY CA-725 CONTACT PLATING: GOLD ON THE MATING AREA, TIN-LEAD

ON THE CONTACT TAILS, NICKEL UNDERPLATE