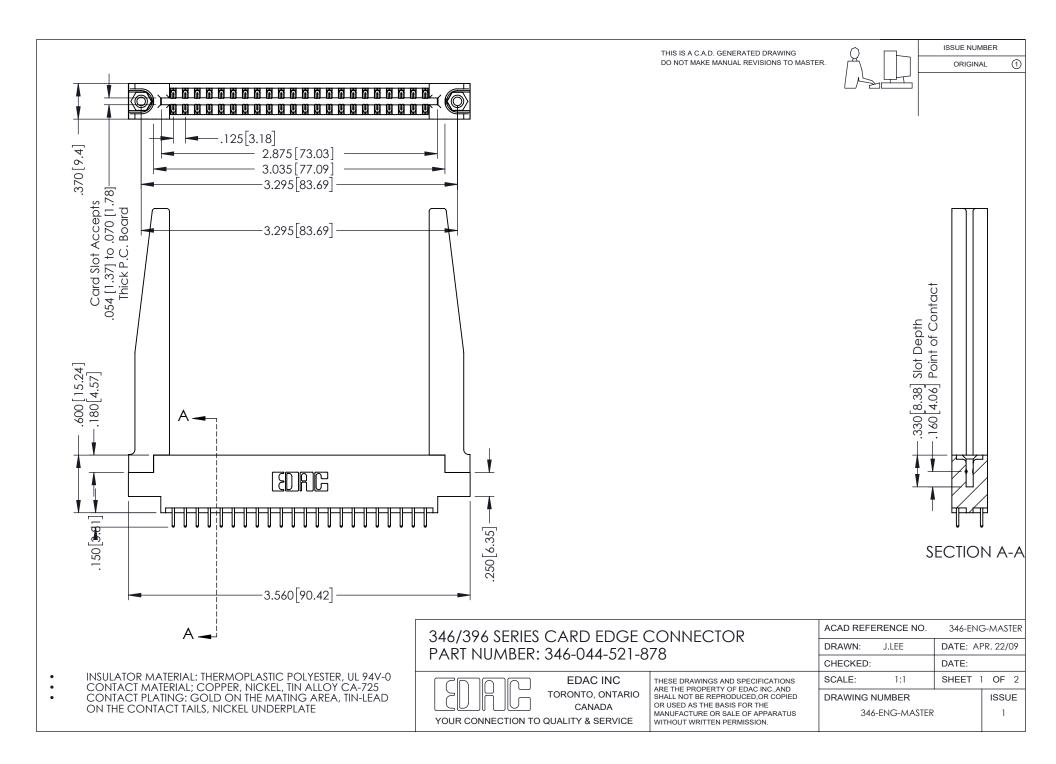

## **Contact Code 556**

INSULATOR MATERIAL: THERMOPLASTIC POLYESTER, UL 94V-0 CONTACT MATERIAL; COPPER, NICKEL, TIN ALLOY CA-725 CONTACT PLATING: GOLD ON THE MATING AREA, TIN-LEAD

ON THE CONTACT TAILS, NICKEL UNDERPLATE

## 346/396 SERIES CARD EDGE CONNECTOR CONTACT CODE 555,556,558,559,560 DIMENSIONS

YOUR CONNECTION TO QUALITY & SERVICE

**EDAC INC** TORONTO, ONTARIO CANADA

THESE DRAWINGS AND SPECIFICATIONS ARE THE PROPERTY OF EDAC INC.,AND SHALL NOT BE REPRODUCED, OR COPIED OR USED AS THE BASIS FOR THE MANUFACTURE OR SALE OF APPARATUS WITHOUT WRITTEN PERMISSION.