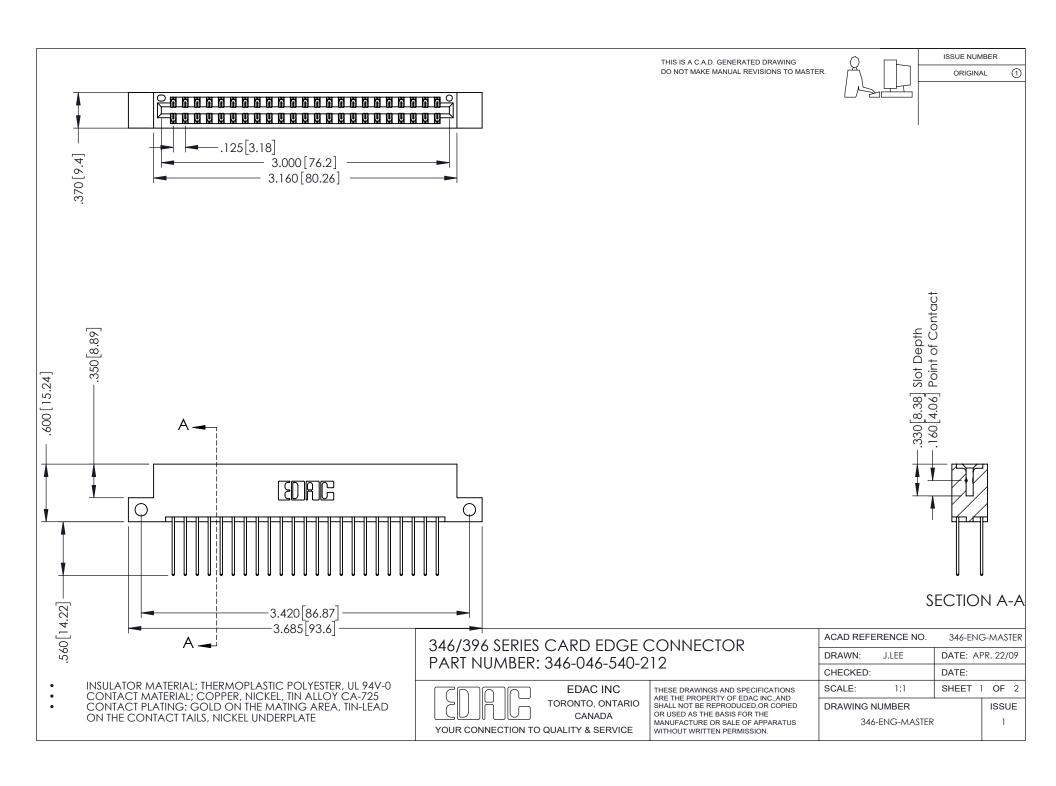

## **Contact Code 556**

INSULATOR MATERIAL: THERMOPLASTIC POLYESTER, UL 94V-0 CONTACT MATERIAL; COPPER, NICKEL, TIN ALLOY CA-725 CONTACT PLATING: GOLD ON THE MATING AREA, TIN-LEAD

ON THE CONTACT TAILS, NICKEL UNDERPLATE