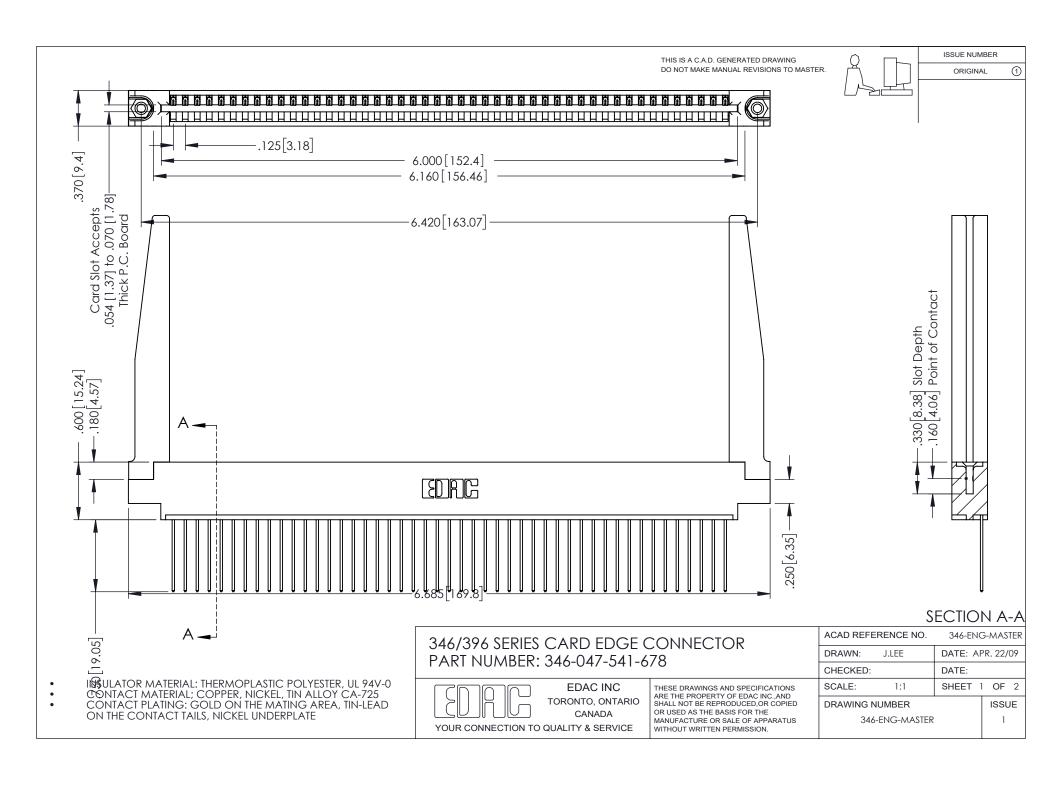

## **Contact Code 556**

INSULATOR MATERIAL: THERMOPLASTIC POLYESTER, UL 94V-0 CONTACT MATERIAL; COPPER, NICKEL, TIN ALLOY CA-725 CONTACT PLATING: GOLD ON THE MATING AREA, TIN-LEAD

ON THE CONTACT TAILS, NICKEL UNDERPLATE