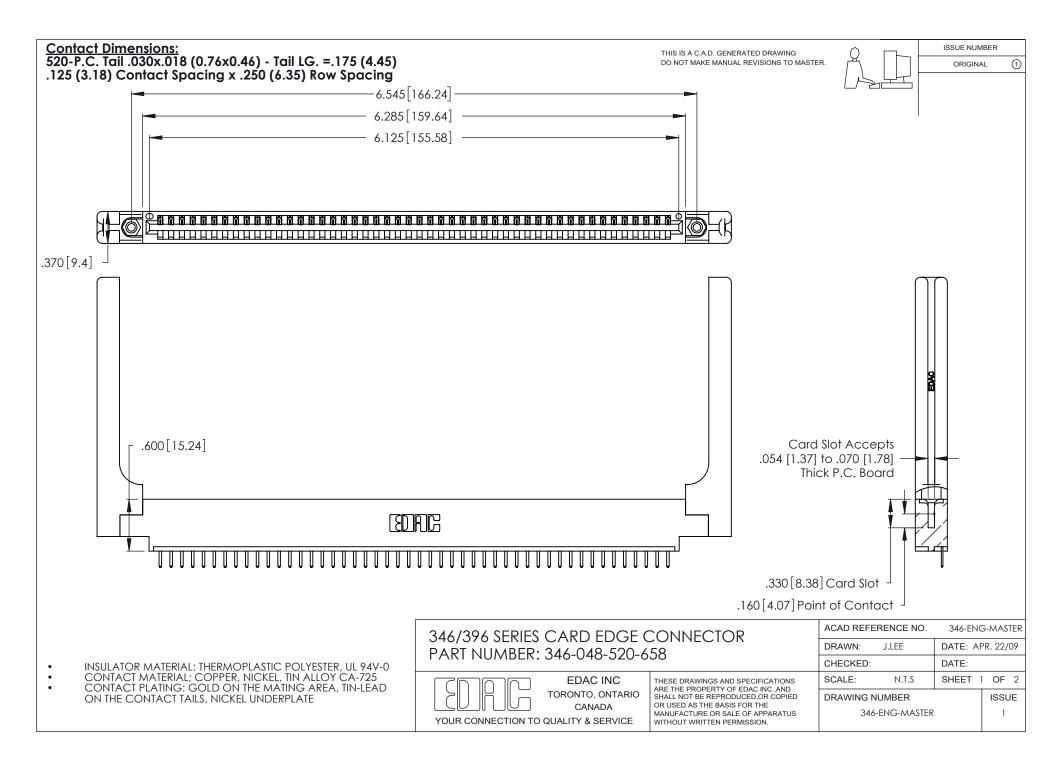

THIS IS A C.A.D. GENERATED DRAWING DO NOT MAKE MANUAL REVISIONS TO MASTER.

ISSUE NUMBER

ORIGINAL

1

**Contact Code 555** 

Contact Code 556

**Contact Code 558** 

**Contact Code 559** 

Contact Code 560

INSULATOR MATERIAL: THERMOPLASTIC POLYESTER, UL 94V-0 CONTACT MATERIAL; COPPER, NICKEL, TIN ALLOY CA-725 CONTACT PLATING: GOLD ON THE MATING AREA, TIN-LEAD

ON THE CONTACT TAILS, NICKEL UNDERPLATE

346/396 SERIES CARD EDGE CONNECTOR CONTACT CODE 555,556,558,559,560 DIMENSIONS

YOUR CONNECTION TO QUALITY & SERVICE

**EDAC INC** TORONTO, ONTARIO CANADA

THESE DRAWINGS AND SPECIFICATIONS ARE THE PROPERTY OF EDAC INC.,AND SHALL NOT BE REPRODUCED, OR COPIED OR USED AS THE BASIS FOR THE MANUFACTURE OR SALE OF APPARATUS WITHOUT WRITTEN PERMISSION.