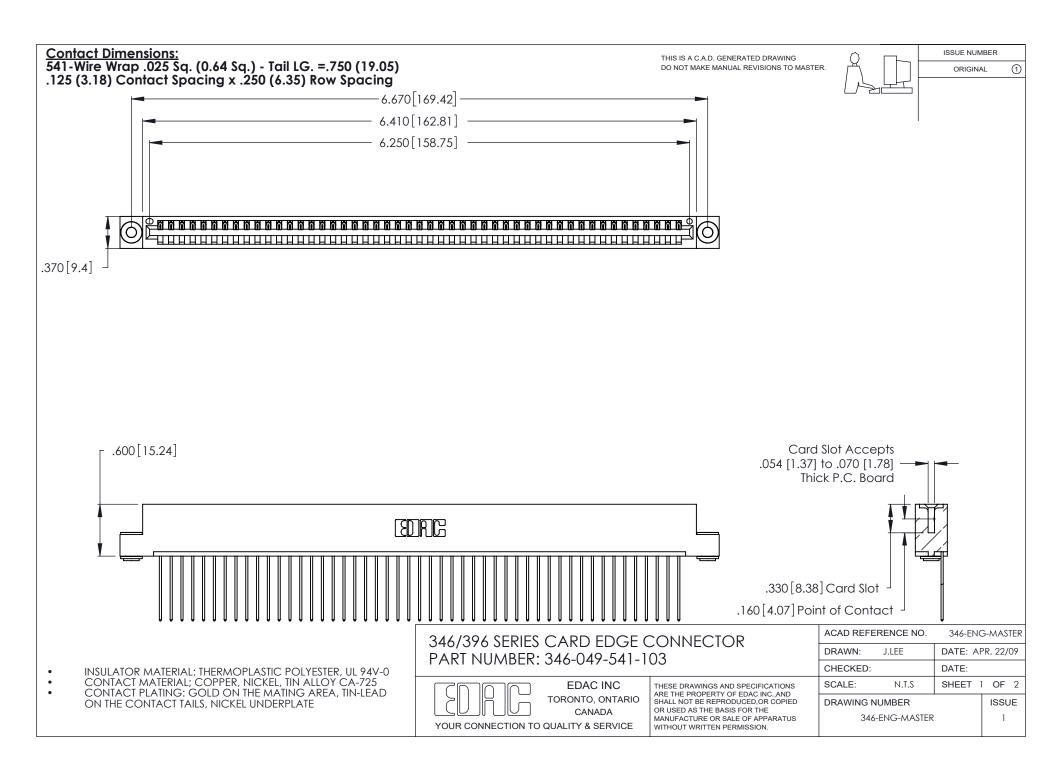

THIS IS A C.A.D. GENERATED DRAWING DO NOT MAKE MANUAL REVISIONS TO MASTER.

ISSUE NUMBER

ORIGINAL

1

**Contact Code 555** 

Contact Code 556

**Contact Code 558** 

**Contact Code 559** 

Contact Code 560

INSULATOR MATERIAL: THERMOPLASTIC POLYESTER, UL 94V-0 CONTACT MATERIAL; COPPER, NICKEL, TIN ALLOY CA-725 CONTACT PLATING: GOLD ON THE MATING AREA, TIN-LEAD

ON THE CONTACT TAILS, NICKEL UNDERPLATE

346/396 SERIES CARD EDGE CONNECTOR CONTACT CODE 555,556,558,559,560 DIMENSIONS

YOUR CONNECTION TO QUALITY & SERVICE

**EDAC INC** TORONTO, ONTARIO CANADA

THESE DRAWINGS AND SPECIFICATIONS ARE THE PROPERTY OF EDAC INC.,AND SHALL NOT BE REPRODUCED, OR COPIED OR USED AS THE BASIS FOR THE MANUFACTURE OR SALE OF APPARATUS WITHOUT WRITTEN PERMISSION.