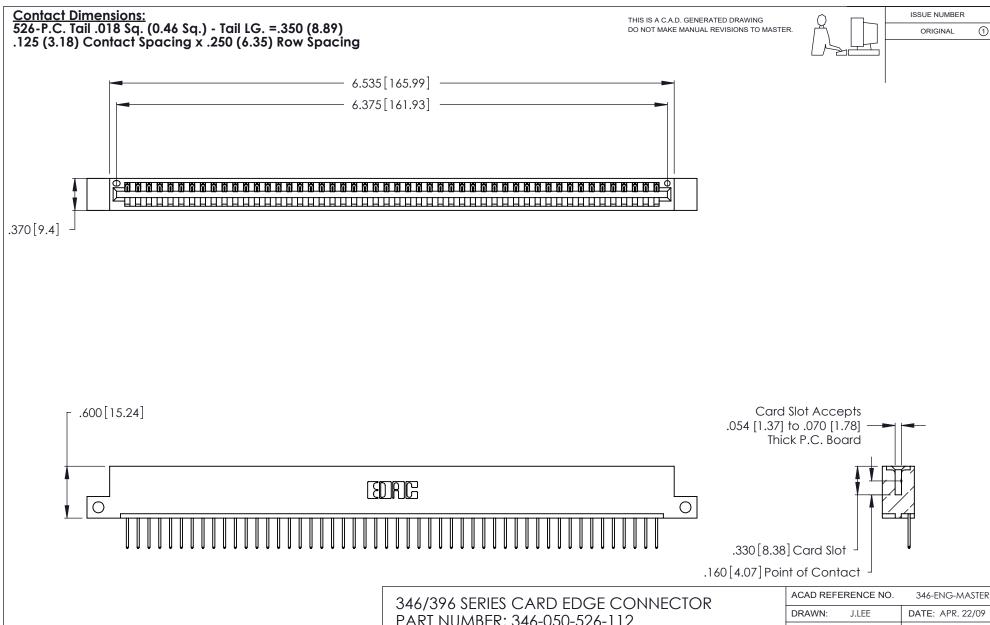

| 346/396 SERIES CARD EDGE CONNECTOR |
|------------------------------------|
| PART NUMBER: 346-050-526-112       |

**EDAC INC** TORONTO, ONTARIO CANADA

THESE DRAWINGS AND SPECIFICATIONS ARE THE PROPERTY OF EDAC INC.,AND SHALL NOT BE REPRODUCED, OR COPIED OR USED AS THE BASIS FOR THE MANUFACTURE OR SALE OF APPARATUS WITHOUT WRITTEN PERMISSION.

| ACAD REFERENCE NO. |       | 346-ENG-MASTER |           |
|--------------------|-------|----------------|-----------|
| DRAWN:             | J.LEE | DATE: AF       | PR. 22/09 |
| CHECKED:           |       | DATE:          |           |
| SCALE:             | N.T.S | SHEET          | OF 2      |
| DRAWING NUMBER     |       |                | ISSUE     |
| 346-ENG-MASTER     |       |                | 1         |