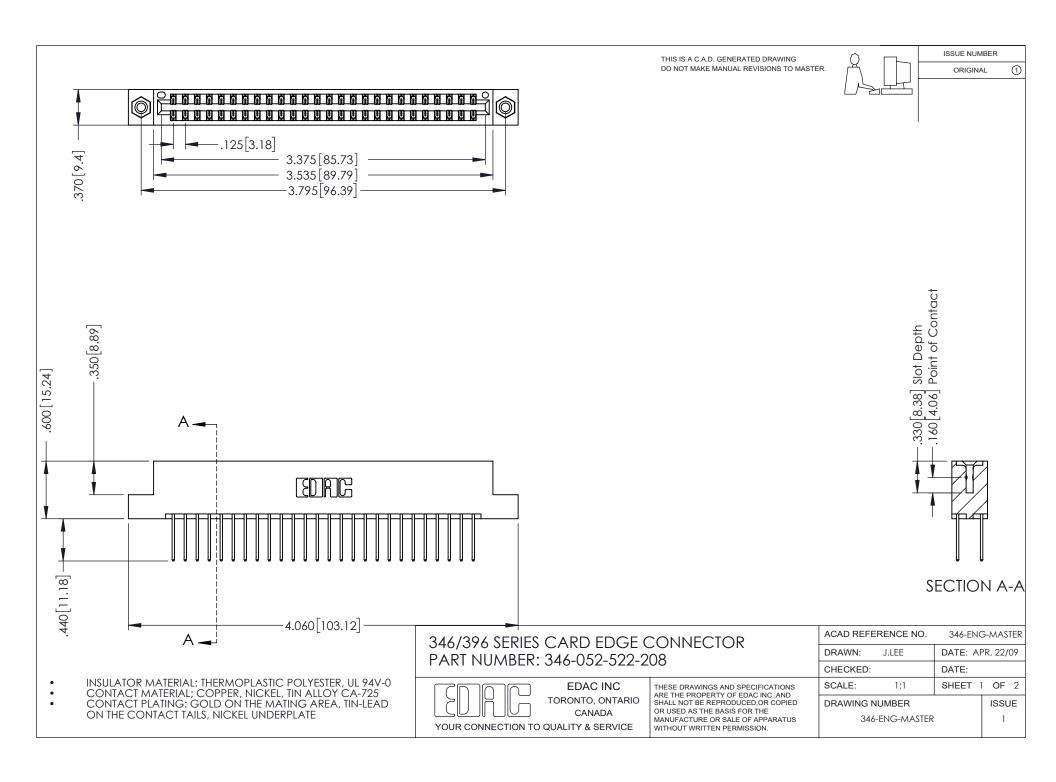

THIS IS A C.A.D. GENERATED DRAWING DO NOT MAKE MANUAL REVISIONS TO MASTER.

ORIGINAL 1

ISSUE NUMBER

**Contact Code 555** 

**Contact Code 556** 

INSULATOR MATERIAL: THERMOPLASTIC POLYESTER, UL 94V-0 CONTACT MATERIAL; COPPER, NICKEL, TIN ALLOY CA-725 CONTACT PLATING: GOLD ON THE MATING AREA, TIN-LEAD

ON THE CONTACT TAILS, NICKEL UNDERPLATE

## 346/396 SERIES CARD EDGE CONNECTOR CONTACT CODE 555,556,558,559,560 DIMENSIONS

YOUR CONNECTION TO QUALITY & SERVICE

**EDAC INC** TORONTO, ONTARIO CANADA

THESE DRAWINGS AND SPECIFICATIONS ARE THE PROPERTY OF EDAC INC.,AND SHALL NOT BE REPRODUCED, OR COPIED OR USED AS THE BASIS FOR THE MANUFACTURE OR SALE OF APPARATUS WITHOUT WRITTEN PERMISSION.