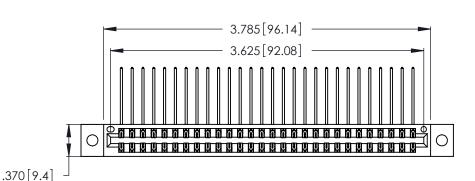

INSULATOR MATERIAL: THERMOPLASTIC POLYESTER, UL 94V-0 CONTACT MATERIAL; COPPER, NICKEL, TIN ALLOY CA-725

CONTACT PLATING: GOLD ON THE MATING AREA, TIN-LEAD ON THE CONTACT TAILS, NICKEL UNDERPLATE

| 346/396 SERIES CARD EDGE CONNECTOR |
|------------------------------------|
| PART NUMBER: 346-056-559-802       |