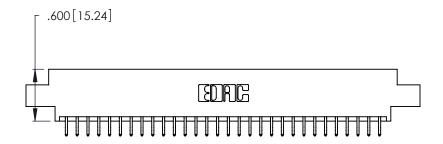

Contact Dimensions:
556-Extender Board Bend (Code 520 Contacts)
See Sheet 2 for Contact Code 555, 556, 558, 559, 560 Dimensions

.370 [9.4]

THIS IS A C.A.D. GENERATED DRAWING DO NOT MAKE MANUAL REVISIONS TO MASTER.

ISSUE NUMBER ORIGINAL 1

Card Slot Accepts .054 [1.37] to .070 [1.78] Thick P.C. Board .330 [8.38] Card Slot .160 [4.07] Point of Contact

INSULATOR MATERIAL: THERMOPLASTIC POLYESTER, UL 94V-0 CONTACT MATERIAL; COPPER, NICKEL, TIN ALLOY CA-725

CONTACT PLATING: GOLD ON THE MATING AREA, TIN-LEAD ON THE CONTACT TAILS, NICKEL UNDERPLATE

| 346/396 SERIES CARD EDGE CONNECTOR |
|------------------------------------|
| PART NUMBER: 346-060-556-804       |