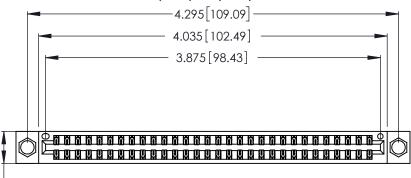

YOUR CONNECTION TO QUALITY & SERVICE

**EDAC INC** TORONTO, ONTARIO CANADA

THESE DRAWINGS AND SPECIFICATIONS ARE THE PROPERTY OF EDAC INC., AND SHALL NOT BE REPRODUCED, OR COPIED OR USED AS THE BASIS FOR THE MANUFACTURE OR SALE OF APPARATUS WITHOUT WRITTEN PERMISSION.

|  | ACAD REFERENCE NO. |       | 346-ENG  | 3-MASTER  |
|--|--------------------|-------|----------|-----------|
|  | DRAWN:             | J.LEE | DATE: AF | PR. 22/09 |
|  | CHECKED:           |       | DATE:    |           |
|  | SCALE:             | N.T.S | SHEET    | OF 2      |
|  | DRAWING NUMBER     |       | ISSUE    |           |
|  | 346-FNG-MASTER     |       |          | 1         |